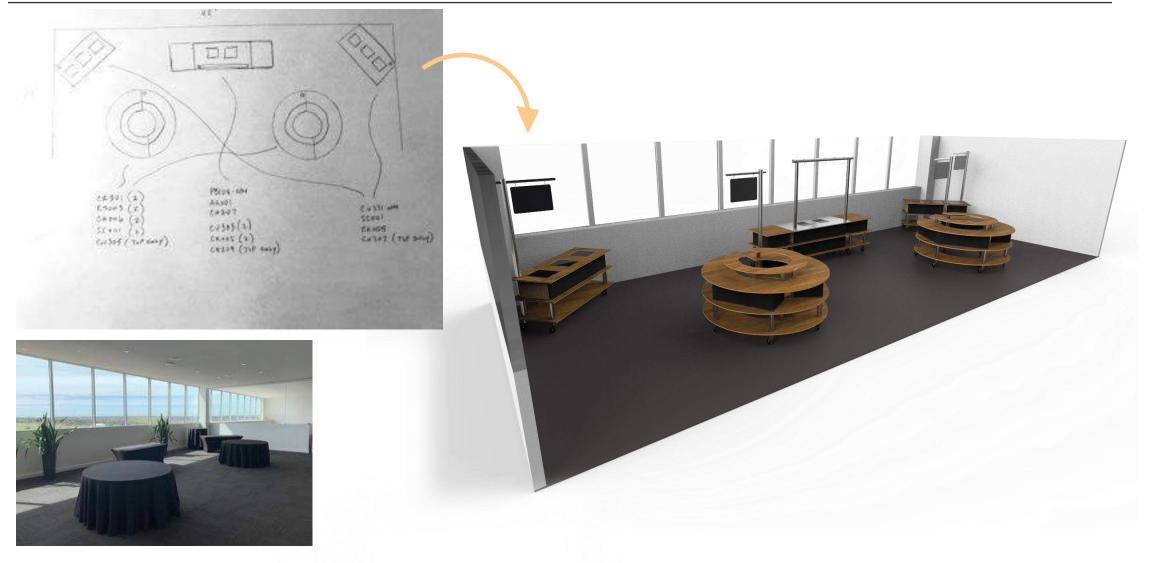

# SERVICES

A few extra services we offer our costumers

We offer our customers first hand support and consultation in determining their specific needs as well as creating both the 2D and 3D layouts and presentations. The Mogogo Modular System can be used to create an endless number of configurations out of only a few components. With our in depth grasp of the system, we can help maximize your space and improve its operation.

Only a small number of potential orders require presentations. But if needed to close the deal, here is a list of information needed to streamline the process.

- **Budget** Knowing the budget can save time and eliminate unrealistic expectations early on in the process.
- **Room Floor Plan** This is necessary to create the presentation to scale.
- **Simple Hand Drawings** Knowing the desired function and location of stations will eliminate guesswork.
- Finish Supply finishes.