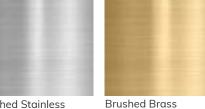

### **SEGMENT FINISHES**

Bengali Mango Nero Marquina Marble BHP Wood BHP

Grey Slate BHP

**Brushed Stainless** steel Finish

Silver-Grey

Quick Cover

Finish

Charcoal-Black Quick Cover

#### **SEGMENT FINISHES**

**Brushed Stainless** steel Finish

Finish

HOW IT WORKS

BASIC MEASUREMENTS

2021

- Heavy duty casters
- Vinyl coated contact areas

Holds up to 16 PoLo round/square tops

#### **SEGMENT FINISHES**

Nero Marquina Marble BHP Bengali Mango Wood BHP

**Brushed Stainless** steel Finish

**Brushed Brass** Finish

Quick Cover

Silver-Grey Quick Cover Golden-Brown Charcoal-Black Quick Cover

#### SEGMENT FINISHES

Brushed Stainless steel Finish

Brushed Bro Finish

BASIC MEASUREMENTS TABLES CliX H42 CliX H30 CliX H36 -1 \_\_\_\_\_ 42" | 106 cm 36" | 91cm 30" | 76 cm 1 1 72" **|**182 cm Ø 30" | Ø 76 cm 30" | 76 cm 76 c m Θ  $\odot$  $\bigcirc$  $\odot$ 