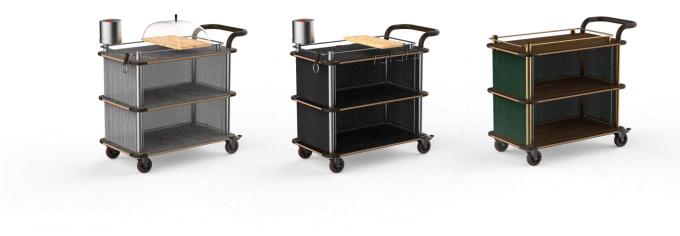

#### BASIC MEASUREMENTS

Creative Curved unit

Creative extension unit

2021

TRANSFER AND STORAGE CART

- Heavy duty casters
- Vinyl coated contact areas

Holds up to 18 tabletops

Holds 7-9 modular unit segments and legs/casters +dedicated space for multiple modular add-ons

- Lightweight and extremely versatile
- Designed using a unique modular system
- Many shapes and sizes
- Simple and beautiful
- Linenless
- Durable

#### PANEL FINISHES

Made of our innovative BHP material

Bengali Mango Wood BHP

Grey Slate BHP

#### **SEGMENT FINISHES**

**Brushed Stainless** steel Finish

Finish

HOW IT WORKS

BASIC MEASUREMENTS

2021

- Heavy duty casters
- Vinyl coated contact areas

Holds up to 16 PoLo round/square tops