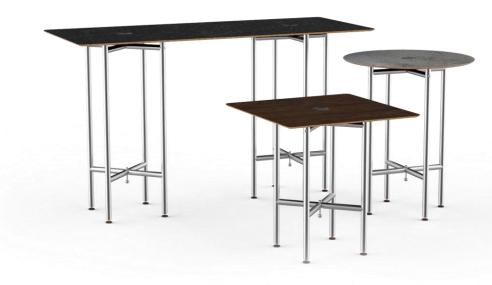

#### SEGMENT FINISHES

Brushed Stainless steel Finish

Brushed Bro Finish

BASIC MEASUREMENTS TABLES CliX H42 CliX H30 CliX H36 -1 \_\_\_\_\_ 42" | 106 cm 36" | 91cm 30" | 76 cm 1 1 72" **|**182 cm Ø 30" | Ø 76 cm 30" | 76 cm 76 c m Θ  $\odot$  $\bigcirc$  $\odot$ 

- Heavy duty casters
- Vinyl coated contact areas

Holds up to 16 CliX round/square tops

Holds up to 18 CliX rectangle tops

#### Holds up to 16 folded CliX legs