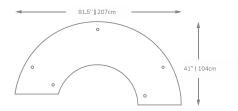

- Clean Streamline design
- Eliminates crowds and service lines
- Makes a great focal point
- Includes: buffet, action stations and displays

#### BASIC MEASUREMENTS

Creative Curved unit

Creative extension unit

2021

TRANSFER AND STORAGE CART

- Heavy duty casters
- Vinyl coated contact areas

Holds up to 18 tabletops

Holds 7-9 modular unit segments and legs/casters +dedicated space for multiple modular add-ons