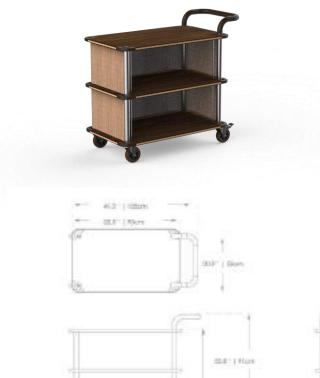

#### BASIC MEASUREMENTS

Creative Curved unit

Creative extension unit

2021

TRANSFER AND STORAGE CART

- Heavy duty casters
- Vinyl coated contact areas

Holds up to 18 tabletops

Holds 7-9 modular unit segments and legs/casters +dedicated space for multiple modular add-ons