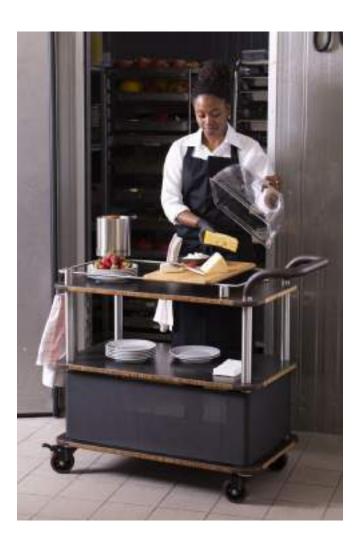

#### **QUICK COVER COLORS**

Our original quick covers, both durable and easy to clean - easily cover up your service cart.

Service Cart

ाः । सम्म

Service Cart Add-ons

Ice Bucket

BASIC MEASUREMENTS

Cheese Tray

Wine Glass Holder

Cutting Board

Towel Leather Hanger

Border

- 10 second assembly/ disassembly
- Unique locking mechanism
- Universal foldable bases
- Variety of shapes and finishes
- High functional and durable
- Linenless
- Modern design