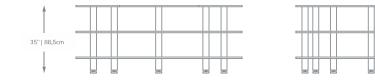

### BHP is a newly composed material developed by Mogogo; merging layers of High Pressure Laminate with a Vertical Bamboo core.

BASIC MEASUREMENTS

- Sleek linear design
- Adaptable to both traditional and modern looks
- Highly mobile
- Multiple add-ons
- Includes: buffet, action stations, bars and displays

#### BASIC MEASUREMENTS

Creative Curved unit

Creative extension unit

2021

TRANSFER AND STORAGE CART

- Heavy duty casters
- Vinyl coated contact areas

Holds up to 18 tabletops

Holds 7-9 modular unit segments and legs/casters +dedicated space for multiple modular add-ons