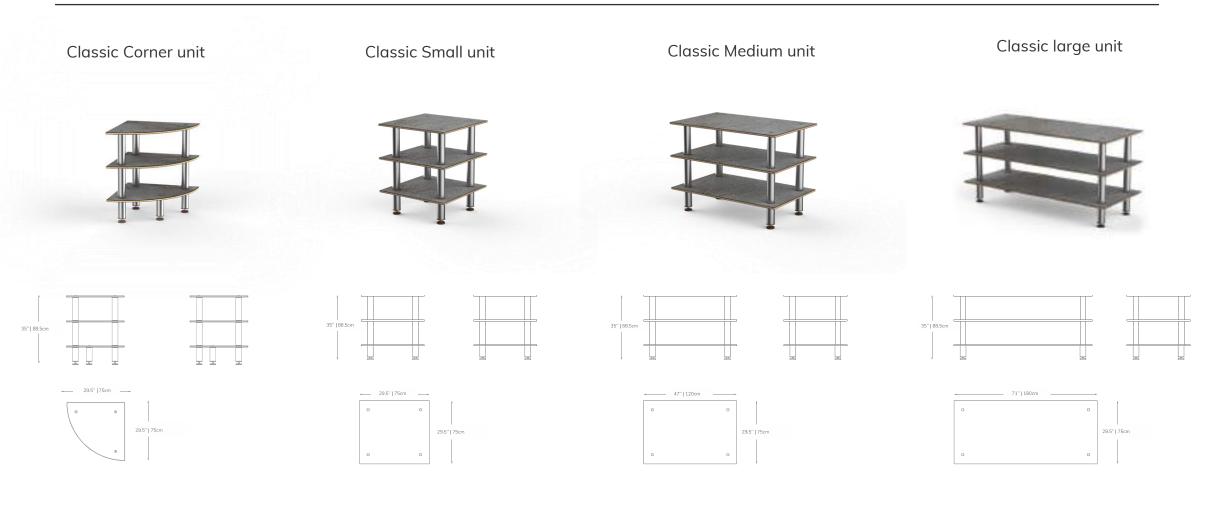

SYSTEM

- Classic and Creative Range
- Basic "building blocks" endless configurations
- Variety of sizes and finishes
- Variety of complementary add-ons
- Mobile
- Multi functional
- Easy to assemble
- Highly durable
- Linenless
- High design standard.

#### BASIC MEASUREMENTS

Creative Curved unit

Creative extension unit

2021

TRANSFER AND STORAGE CART

- Heavy duty casters
- Vinyl coated contact areas

Holds up to 18 tabletops

Holds 7-9 modular unit segments and legs/casters +dedicated space for multiple modular add-ons