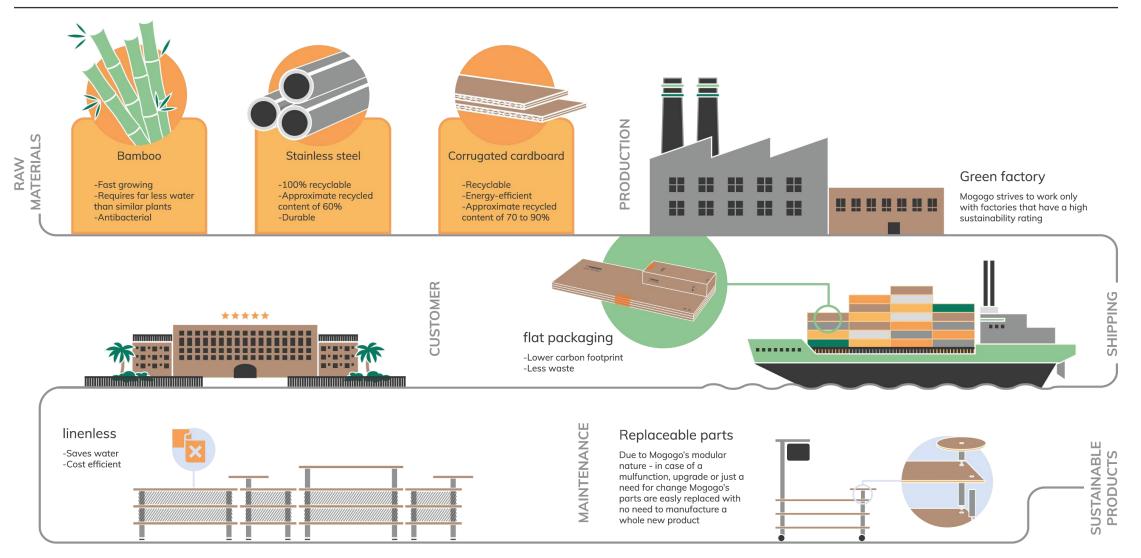

### SUSTAINABILITY

Bamboo our main material is highly sustainable but what truly extends the life of our product is that they can be bought separately.

Mogogo's wide variety of basic components allows you to get multiple products from the same parts. You get maximum functionality for the cost with no need for linens and extra decorations.