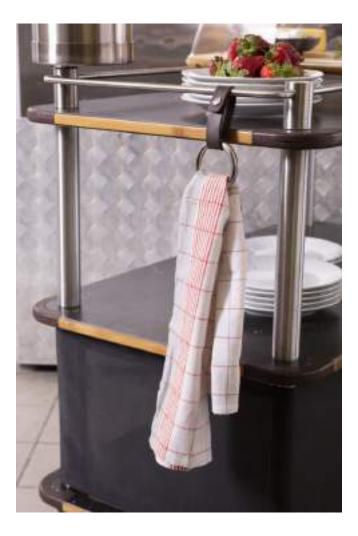

Wine Glass Holder

Cutting Board

Towel Leather Hanger

Border

- 10 second assembly/ disassembly
- Unique locking mechanism
- Universal foldable bases
- Variety of shapes and finishes
- High functional and durable
- Linenless
- Modern design