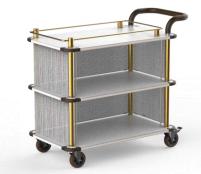

#### **QUICK COVER COLORS**

Our original quick covers, both durable and easy to clean - easily cover up your service cart.

Service Cart

ाः । सम्म

Service Cart Add-ons

Ice Bucket

BASIC MEASUREMENTS

Cheese Tray

Wine Glass Holder

Cutting Board

Towel Leather Hanger

Border

- 10 second assembly/ disassembly
- Unique locking mechanism
- Universal foldable bases
- Variety of shapes and finishes
- High functional and durable
- Linenless
- Modern design