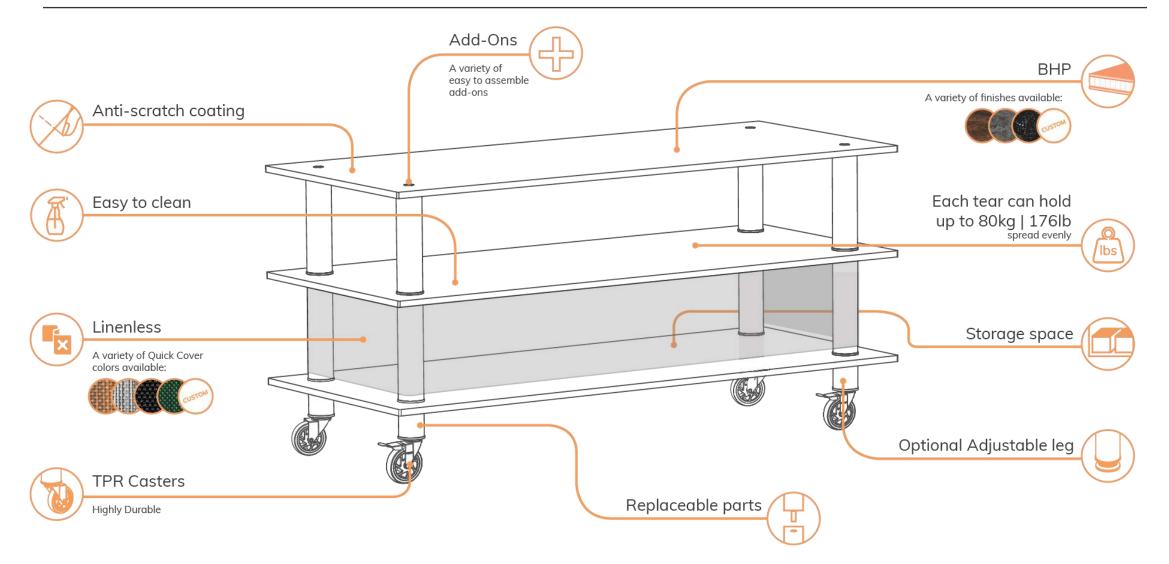

### JUST A FEW REMARKABLE FEATURES

### OUR BENEFITS

Our products are linenless, this reveals a modern and clean look which saves money and energy. ROI is approximately one year due to savings on laundry and handling.

The modularity of our system allows you to use the same components in various ways in order to create variety of combinations of products, similar to the way Legos work.

Our modular products are easily customizable and are highly mobile, with durable yet elegant casters for easy transportation.

Mogogo offers a variety of functional and aesthetic add-ons, Such as signpost, arch, canopy and sneeze guards which solve challenges.

Bamboo our main material is highly sustainable but what truly extends the life of our product is that they can be bought separately.

Mogogo's wide variety of basic components allows you to get multiple products from the same parts. You get maximum functionality for the cost with no need for linens and extra decorations.