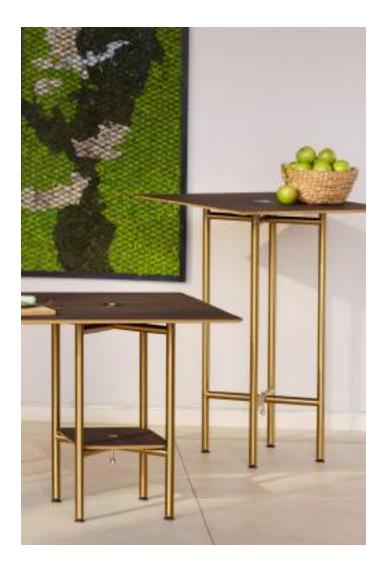

#### SEGMENT FINISHES

Brushed Stainless steel Finish

Brushed Bro Finish

BASIC MEASUREMENTS TABLES CliX H42 CliX H30 CliX H36 -1 \_\_\_\_\_ 42" | 106 cm 36" | 91cm 30" | 76 cm 1 1 72" **|**182 cm Ø 30" | Ø 76 cm 30" | 76 cm 76 c m Θ  $\odot$  $\bigcirc$  $\odot$ 

- Heavy duty casters
- Vinyl coated contact areas

Holds up to 16 CliX round/square tops

Holds up to 18 CliX rectangle tops

#### Holds up to 16 folded CliX legs