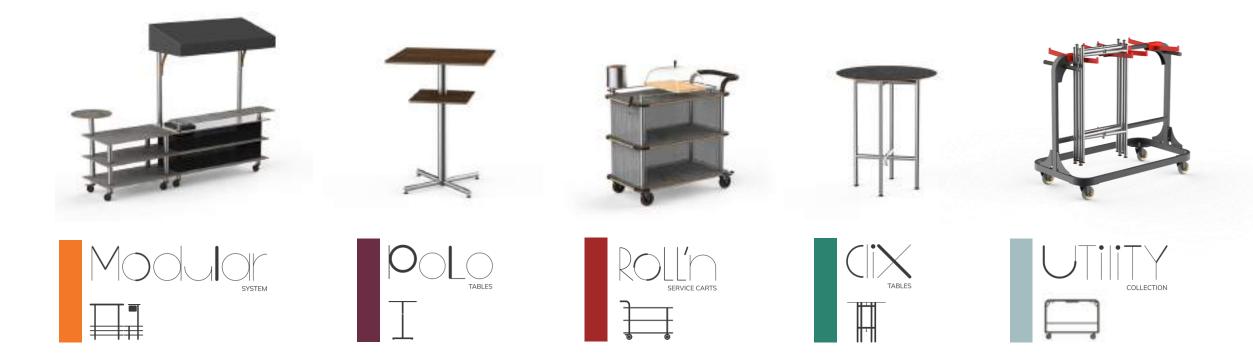

SYSTEM

- Classic and Creative Range
- Basic "building blocks" endless configurations
- Variety of sizes and finishes
- Variety of complementary add-ons
- Mobile
- Multi functional
- Easy to assemble
- Highly durable
- Linenless
- High design standard.

### BHP is a newly composed material developed by Mogogo; merging layers of High Pressure Laminate with a Vertical Bamboo core.

BASIC MEASUREMENTS

- Sleek linear design
- Adaptable to both traditional and modern looks
- Highly mobile
- Multiple add-ons
- Includes: buffet, action stations, bars and displays

#### BASIC MEASUREMENTS

Creative Curved unit

Creative extension unit

2021

TRANSFER AND STORAGE CART

- Heavy duty casters
- Vinyl coated contact areas

Holds up to 18 tabletops

Holds 7-9 modular unit segments and legs/casters +dedicated space for multiple modular add-ons

- Lightweight and extremely versatile
- Designed using a unique modular system
- Many shapes and sizes
- Simple and beautiful
- Linenless
- Durable

#### **SEGMENT FINISHES**

**Brushed Stainless** steel Finish

Finish

HOW IT WORKS

BASIC MEASUREMENTS

2021

- Heavy duty casters
- Vinyl coated contact areas

Holds up to 16 PoLo round/square tops

Holds segments and cross bases for 15 PoLo tables

- mobile and easy to navigate
- Multiple functionality
- Chic add-ons
- Different color and design combinations
- Optional quick cover

#### **QUICK COVER COLORS**

Our original quick covers, both durable and easy to clean - easily cover up your service cart.

Service Cart

ाः । सम्म

Service Cart Add-ons

Ice Bucket

BASIC MEASUREMENTS

Cheese Tray

Wine Glass Holder

Cutting Board

Towel Leather Hanger

Border

- 10 second assembly/ disassembly
- Unique locking mechanism
- Universal foldable bases
- Variety of shapes and finishes
- High functional and durable
- Linenless
- Modern design

#### SEGMENT FINISHES

Brushed Stainless steel Finish

Brushed Bro Finish

BASIC MEASUREMENTS TABLES CliX H42 CliX H30 CliX H36 -1 \_\_\_\_\_ 42" | 106 cm 36" | 91cm 30" | 76 cm 1 1 72" **|**182 cm Ø 30" | Ø 76 cm 30" | 76 cm 76 c m Θ  $\odot$  $\bigcirc$  $\odot$ 

- Heavy duty casters
- Vinyl coated contact areas

Holds up to 16 CliX round/square tops

Holds up to 18 CliX rectangle tops