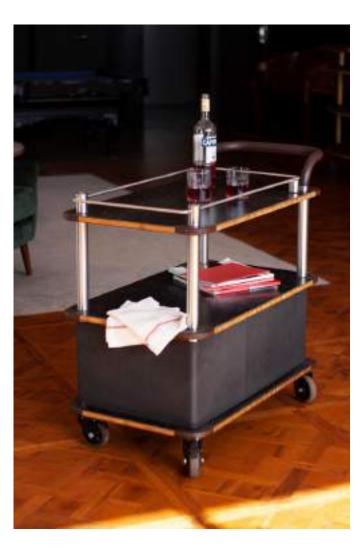

#### **QUICK COVER COLORS**

Our original quick covers, both durable and easy to clean - easily cover up your service cart.

Service Cart

ाः । सम्म

Service Cart Add-ons

Ice Bucket

BASIC MEASUREMENTS

Cheese Tray

Wine Glass Holder

Cutting Board

Towel Leather Hanger

Border

- 10 second assembly/ disassembly
- Unique locking mechanism
- Universal foldable bases
- Variety of shapes and finishes
- High functional and durable
- Linenless
- Modern design