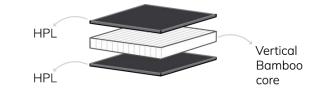

### BHP is a newly composed material developed by Mogogo; merging layers of High Pressure Laminate with a Vertical Bamboo core.

BASIC MEASUREMENTS

- Sleek linear design
- Adaptable to both traditional and modern looks
- Highly mobile
- Multiple add-ons
- Includes: buffet, action stations, bars and displays