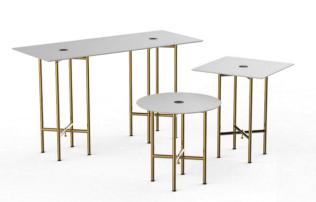

#### BASIC MEASUREMENTS

Creative Curved unit

Creative extension unit

2021

TRANSFER AND STORAGE CART

- Heavy duty casters
- Vinyl coated contact areas

Holds up to 18 tabletops

Holds 7-9 modular unit segments and legs/casters +dedicated space for multiple modular add-ons

- Lightweight and extremely versatile
- Designed using a unique modular system
- Many shapes and sizes
- Simple and beautiful
- Linenless
- Durable