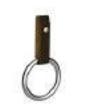

Wine Glass Holder

Cutting Board

Towel Leather Hanger

Border

- 10 second assembly/ disassembly
- Unique locking mechanism
- Universal foldable bases
- Variety of shapes and finishes
- High functional and durable
- Linenless
- Modern design