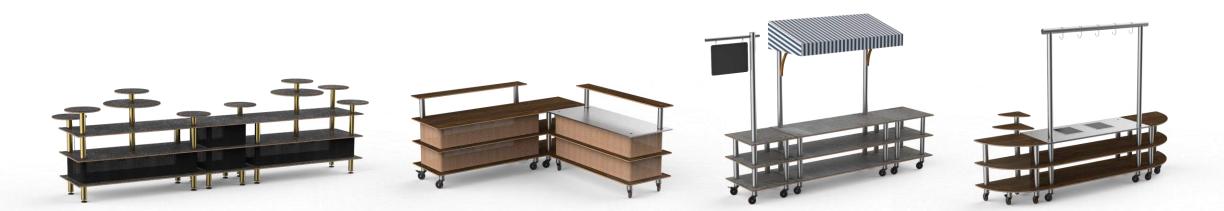

Our modular products are easily customizable and are highly mobile, with durable yet elegant casters for easy transportation.

Mogogo offers a variety of functional and aesthetic add-ons, Such as signpost, arch, canopy and sneeze guards which solve challenges.

### OUR COLLECTIONS

We offer a variety of product lines in order to accommodate each particular usage scenario. We realize that different events require different types of stations, and each line has been carefully designed to serve a different purpose.