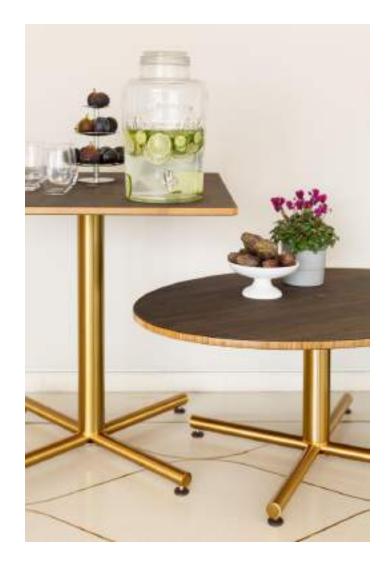

#### **SEGMENT FINISHES**

**Brushed Stainless** steel Finish

Finish

HOW IT WORKS

BASIC MEASUREMENTS

2021

- Heavy duty casters
- Vinyl coated contact areas

Holds up to 16 PoLo round/square tops

Holds segments and cross bases for 15 PoLo tables

- mobile and easy to navigate
- Multiple functionality
- Chic add-ons
- Different color and design combinations
- Optional quick cover