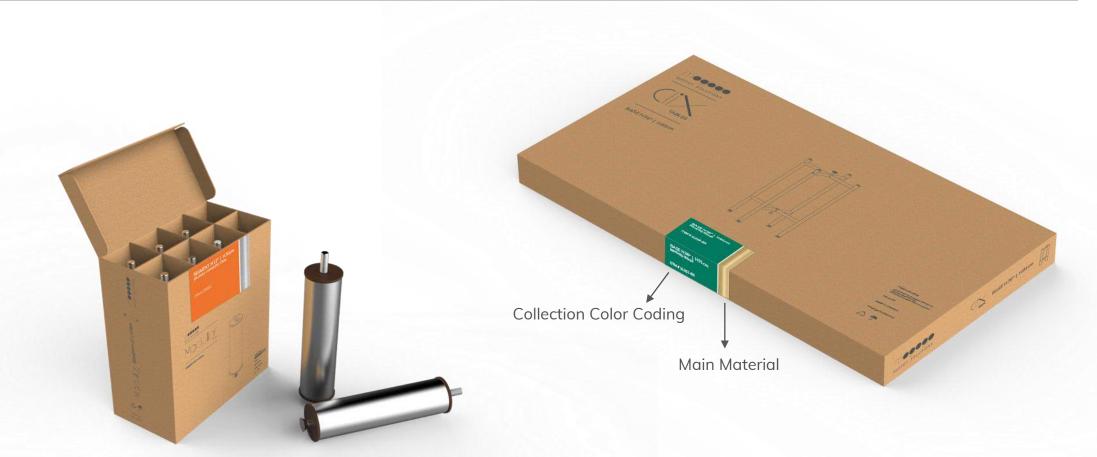

chanism
- Universal foldable bases
- Variety of shapes and finishes
- High functional and durable
- Linenless
- Modern design







#### PANEL FINISHES

Made of our innovative BHP material.





Bengali Mango Wood BHP

Grey Slate BHP

#### SEGMENT FINISHES



Brushed Stainless steel Finish

Brushed Bro Finish







BASIC MEASUREMENTS TABLES CliX H42 CliX H30 CliX H36 -1 \_\_\_\_\_ 42" | 106 cm 36" | 91cm 30" | 76 cm 1 1 72" **|**182 cm Ø 30" | Ø 76 cm 30" | 76 cm 76 c m Θ  $\odot$  $\bigcirc$  $\odot$ 











- Heavy duty casters
- Vinyl coated contact areas



Holds up to 16 CliX round/square tops

Holds up to 18 CliX rectangle tops

#### Holds up to 16 folded CliX legs



# CATALOGS

#### CATALOG 2020-2021







# PACKAGING

From flat pack to buffet in no time!

#### FLAT PACK





### **INSTRUCTION MANUALS**









# SERVICES

A few extra services we offer our costumers

We offer our customers first hand support and consultation in determining their specific needs as well as creating both the 2D and 3D layouts and presentations. The Mogogo Modular System can be used to create an endless number of configurations out of only a few components. With our in depth grasp of the system, we can help maximize your space and improve its operation.





















Only a small number of potential orders require presentations. But if needed to close the deal, here is a list of information needed to streamline the process.

- **Budget** Knowing the budget can save time and eliminate unrealistic expectations early on in the process.
- **Room Floor Plan** This is necessary