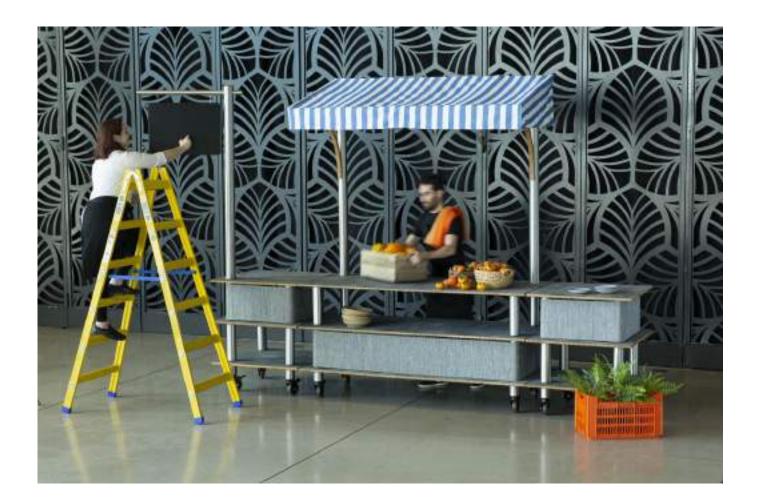

Our modular products are easily customizable and are highly mobile, with durable yet elegant casters for easy transportation.

Mogogo offers a variety of functional and aesthetic add-ons, Such as signpost, arch, canopy and sneeze guards which solve challenges.

Bamboo our main material is highly sustainable but what truly extends the life of our product is that they can be bought separately.

Mogogo's wide variety of basic components allows you to get multiple products from the same parts. You get maximum functionality for the cost with no need for linens and extra decorations.