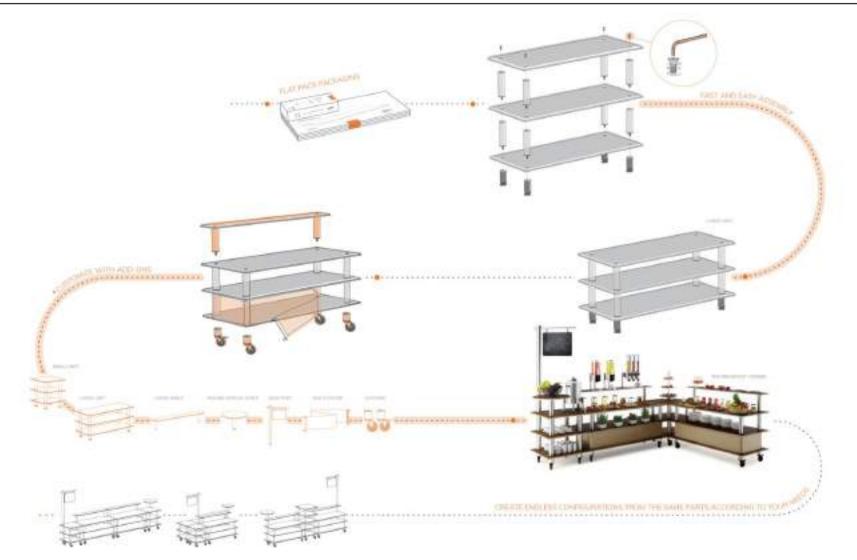

### OUR BENEFITS

Our products are linenless, this reveals a modern and clean look which saves money and energy. ROI is approximately one year due to savings on laundry and handling.

The modularity of our system allows you to use the same components in various ways in order to create variety of combinations of products, similar to the way Legos work.

Our modular products are easily customizable and are highly mobile, with durable yet elegant casters for easy transportation.

Mogogo offers a variety of functional and aesthetic add-ons, Such as signpost, arch, canopy and sneeze guards which solve challenges.

Bamboo our main material is highly sustainable but what truly extends the life of our product is that they can be bought separately.

Mogogo's wide variety of basic components allows you to get multiple products from the same parts. You get maximum functionality for the cost with no need for linens and extra decorations.

SYSTEM

- Classic and Creative Range
- Basic "building blocks" endless configurations
- Variety of sizes and finishes
- Variety of complementary add-ons
- Mobile
- Multi functional
- Easy to assemble
- Highly durable
- Linenless
- High design standard.