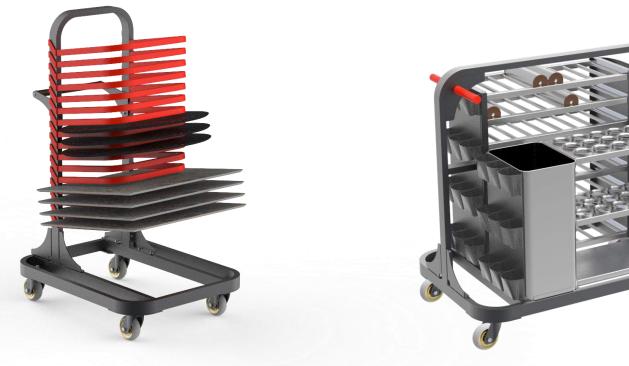

#### BASIC MEASUREMENTS

Creative Curved unit

Creative extension unit

2021

TRANSFER AND STORAGE CART

- Heavy duty casters
- Vinyl coated contact areas

Holds up to 18 tabletops

Holds 7-9 modular unit segments and legs/casters +dedicated space for multiple modular add-ons