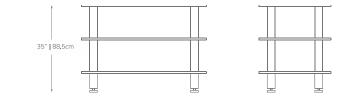

#### **SEGMENT FINISHES**

**Brushed Stainless** steel Finish

Finish

HOW IT WORKS

BASIC MEASUREMENTS

2021

- Heavy duty casters
- Vinyl coated contact areas

Holds up to 16 PoLo round/square tops

Holds segments and cross bases for 15 PoLo tables

- mobile and easy to navigate
- Multiple functionality
- Chic add-ons
- Different color and design combinations
- Optional quick cover