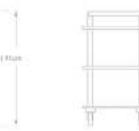

#### BASIC MEASUREMENTS

Creative Curved unit

Creative extension unit

2021

TRANSFER AND STORAGE CART

- Heavy duty casters
- Vinyl coated contact areas

Holds up to 18 tabletops

Holds 7-9 modular unit segments and legs/casters +dedicated space for multiple modular add-ons