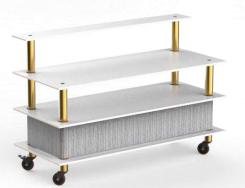

#### BASIC MEASUREMENTS

Creative Curved unit

Creative extension unit

2021

TRANSFER AND STORAGE CART

- Heavy duty casters
- Vinyl coated contact areas

Holds up to 18 tabletops

Holds 7-9 modular unit segments and legs/casters +dedicated space for multiple modular add-ons

- Lightweight and extremely versatile
- Designed using a unique modular system
- Many shapes and sizes
- Simple and beautiful
- Linenless
- Durable