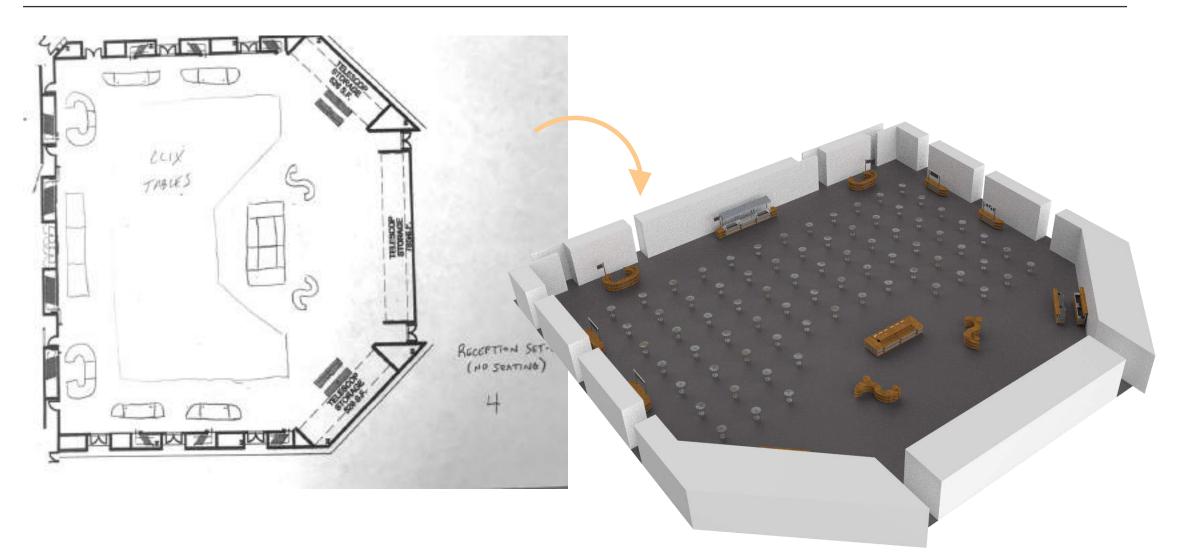

# SERVICES

A few extra services we offer our costumers

We offer our customers first hand support and consultation in determining their specific needs as well as creating both the 2D and 3D layouts and presentations. The Mogogo Modular System can be used to create an endless number of configurations out of only a few components. With our in depth grasp of the system, we can help maximize your space and improve its operation.

Only a small number of potential orders require presentations. But if needed to close the deal, here is a list of information needed to streamline the process.

- **Budget** Knowing the budget can save time and eliminate unrealistic expectations early on in the process.
- **Room Floor Plan** This is necessary to create the presentation to scale.
- **Simple Hand Drawings** Knowing the desired function and location of stations will eliminate guesswork.
- Finish Supply finishes.