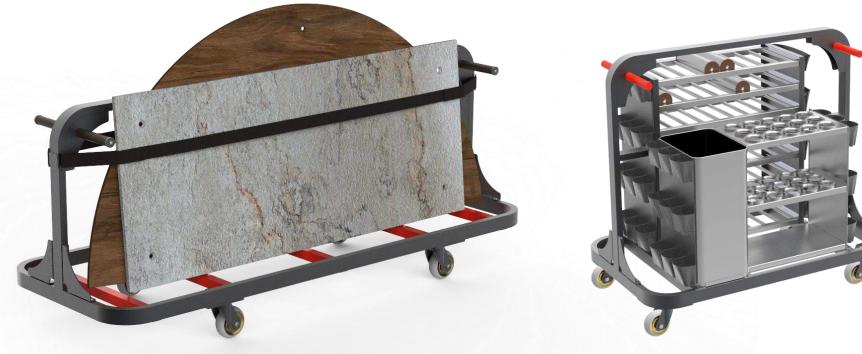

#### BASIC MEASUREMENTS

Creative Curved unit

Creative extension unit

2021

TRANSFER AND STORAGE CART

- Heavy duty casters
- Vinyl coated contact areas

Holds up to 18 tabletops

Holds 7-9 modular unit segments and legs/casters +dedicated space for multiple modular add-ons