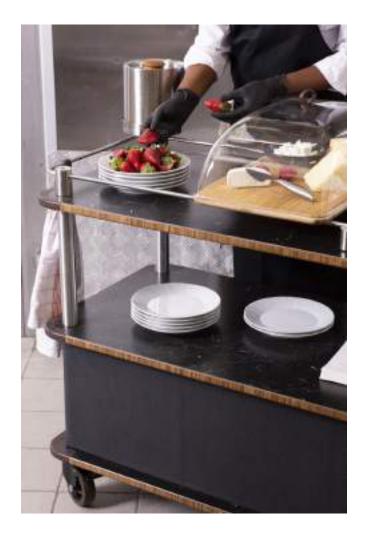

#### **QUICK COVER COLORS**

Our original quick covers, both durable and easy to clean - easily cover up your service cart.

Service Cart

ाः । सम्म

Service Cart Add-ons

Ice Bucket

BASIC MEASUREMENTS

Cheese Tray

Wine Glass Holder

Cutting Board

Towel Leather Hanger

Border

- 10 second assembly/ disassembly
- Unique locking mechanism
- Universal foldable bases
- Variety of shapes and finishes
- High functional and durable
- Linenless
- Modern design