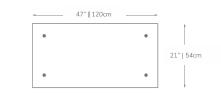

#### **SEGMENT FINISHES**

**Brushed Stainless** steel Finish

Finish

HOW IT WORKS

BASIC MEASUREMENTS

2021

- Heavy duty casters
- Vinyl coated contact areas

Holds up to 16 PoLo round/square tops

Holds segments and cross bases for 15 PoLo tables

- mobile and easy to navigate
- Multiple functionality
- Chic add-ons
- Different color and design combinations
- Optional quick cover