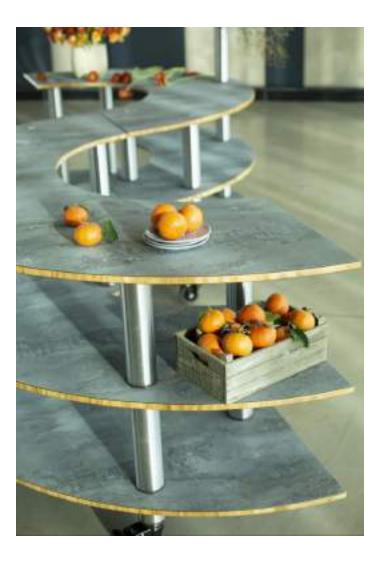

- Clean Streamline design
- Eliminates crowds and service lines
- Makes a great focal point
- Includes: buffet, action stations and displays

#### BASIC MEASUREMENTS

Creative Curved unit

Creative extension unit

2021

TRANSFER AND STORAGE CART

- Heavy duty casters
- Vinyl coated contact areas

Holds up to 18 tabletops

Holds 7-9 modular unit segments and legs/casters +dedicated space for multiple modular add-ons