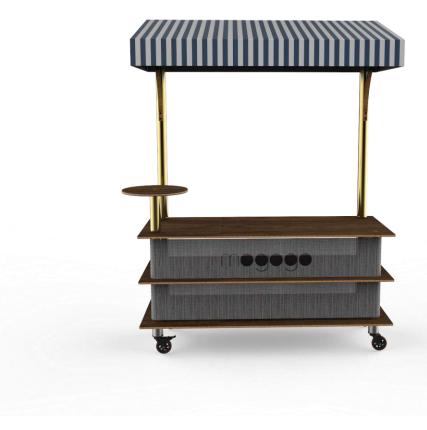

### OUR BENEFITS

Our products are linenless, this reveals a modern and clean look which saves money and energy. ROI is approximately one year due to savings on laundry and handling.

The modularity of our system allows you to use the same components in various ways in order to create variety of combinations of products, similar to the way Legos work.

Our modular products are easily customizable and are highly mobile, with durable yet elegant casters for easy transportation.

Mogogo offers a variety of functional and aesthetic add-ons, Such as signpost, arch, canopy and sneeze guards which solve challenges.

SYSTEM

- Classic and Creative Range
- Basic "building blocks" endless configurations
- Variety of sizes and finishes
- Variety of complementary add-ons
- Mobile
- Multi functional
- Easy to assemble
- Highly durable
- Linenless
- High design standard.

### BHP is a newly composed material developed by Mogogo; merging layers of High Pressure Laminate with a Vertical Bamboo core.

BASIC MEASUREMENTS

- Sleek linear design
- Adaptable to both traditional and modern looks
- Highly mobile
- Multiple add-ons
- Includes: buffet, action stations, bars and displays