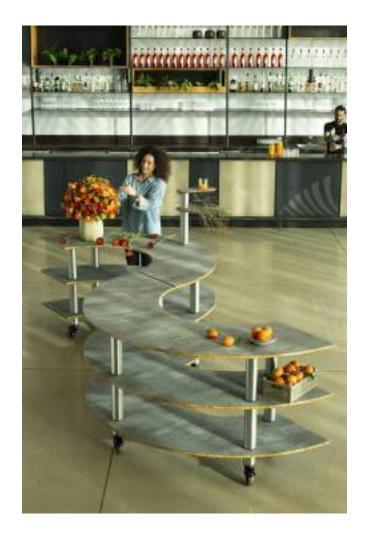

SYSTEM

- Classic and Creative Range
- Basic "building blocks" endless configurations
- Variety of sizes and finishes
- Variety of complementary add-ons
- Mobile
- Multi functional
- Easy to assemble
- Highly durable
- Linenless
- High design standard.

### BHP is a newly composed material developed by Mogogo; merging layers of High Pressure Laminate with a Vertical Bamboo core.

BASIC MEASUREMENTS

- Sleek linear design
- Adaptable to both traditional and modern looks
- Highly mobile
- Multiple add-ons
- Includes: buffet, action stations, bars and displays

- Lightweight and extremely versatile
- Designed using a unique modular system
- Many shapes and sizes
- Simple and beautiful
- Linenless
- Durable