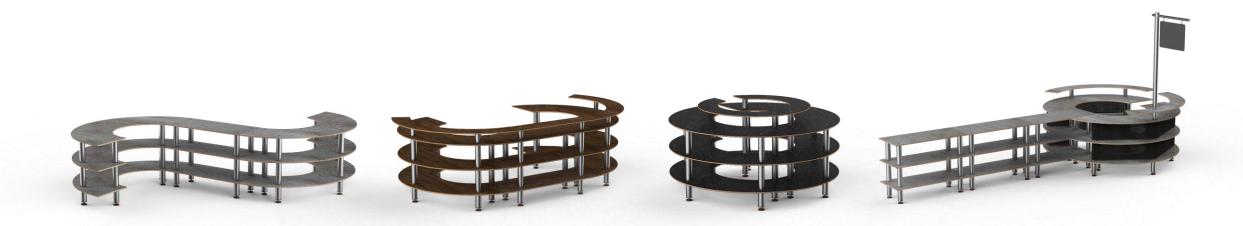

SYSTEM

- Classic and Creative Range
- Basic "building blocks" endless configurations
- Variety of sizes and finishes
- Variety of complementary add-ons
- Mobile
- Multi functional
- Easy to assemble
- Highly durable
- Linenless
- High design standard.

### BHP is a newly composed material developed by Mogogo; merging layers of High Pressure Laminate with a Vertical Bamboo core.

BASIC MEASUREMENTS

- Sleek linear design
- Adaptable to both traditional and modern looks
- Highly mobile
- Multiple add-ons
- Includes: buffet, action stations, bars and displays

#### BASIC MEASUREMENTS

Creative Curved unit

Creative extension unit

2021

TRANSFER AND STORAGE CART

- Heavy duty casters
- Vinyl coated contact areas

Holds up to 18 tabletops

Holds 7-9 modular unit segments and legs/casters +dedicated space for multiple modular add-ons