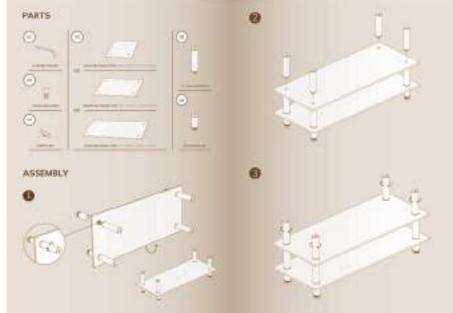

- Variety of shapes and finishes
- High functional and durable
- Linenless
- Modern design







#### PANEL FINISHES

Made of our innovative BHP material.





Bengali Mango Wood BHP

Grey Slate BHP

#### SEGMENT FINISHES



Brushed Stainless steel Finish

Brushed Bro Finish







BASIC MEASUREMENTS TABLES CliX H42 CliX H30 CliX H36 -1 \_\_\_\_\_ 42" | 106 cm 36" | 91cm 30" | 76 cm 1 1 72" **|**182 cm Ø 30" | Ø 76 cm 30" | 76 cm 76 c m Θ  $\odot$  $\bigcirc$  $\odot$ 











- Heavy duty casters
- Vinyl coated contact areas



Holds up to 16 CliX round/square tops

Holds up to 18 CliX rectangle tops

#### Holds up to 16 folded CliX legs



# CATALOGS

#### CATALOG 2020-2021







# PACKAGING

From flat pack to buffet in no time!

#### FLAT PACK





### **INSTRUCTION MANUALS**









# SERVICES

A few extra services we offer our costumers

We offer our customers first hand support and consultation in determining their specific needs as well as creating both the 2D and 3D layouts and presentations. The Mogogo Modular System can be used to create an endless number of configurations out of only a few components. With our in depth grasp of the system, we can help maximize your space and improve its operation.





















Only a small number of potential orders require presentations. But if needed to close the deal, here is a list of information needed to streamline the process.

- **Budget** Knowing the budget can save time and eliminate unrealistic expectations early on in the process.
- **Room Floor Plan** This is necessary to create the presentation to scal