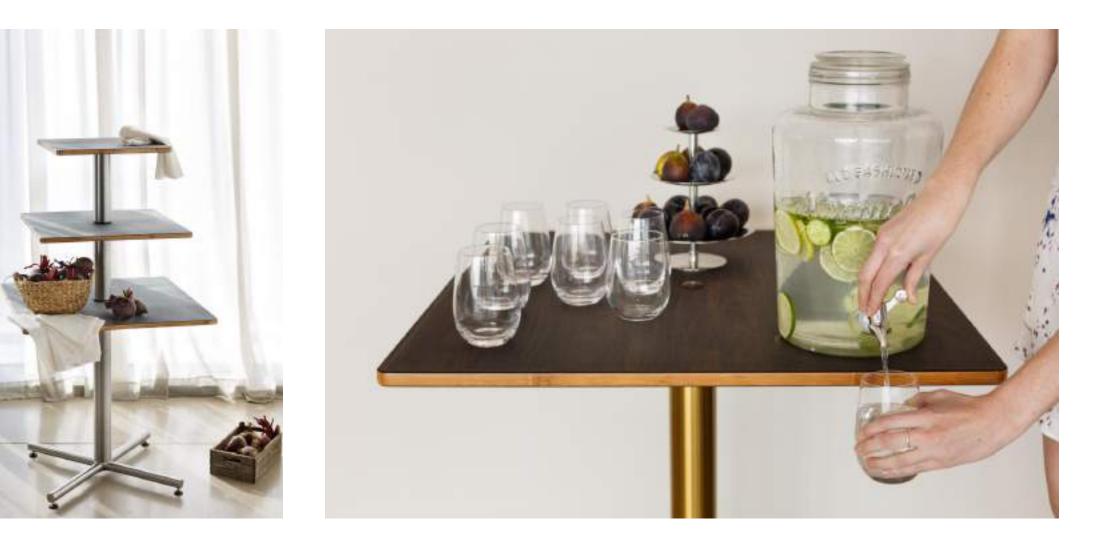

### BHP is a newly composed material developed by Mogogo; merging layers of High Pressure Laminate with a Vertical Bamboo core.

BASIC MEASUREMENTS

- Sleek linear design
- Adaptable to both traditional and modern looks
- Highly mobile
- Multiple add-ons
- Includes: buffet, action stations, bars and displays

- Clean Streamline design
- Eliminates crowds and service lines
- Makes a great focal point
- Includes: buffet, action stations and displays