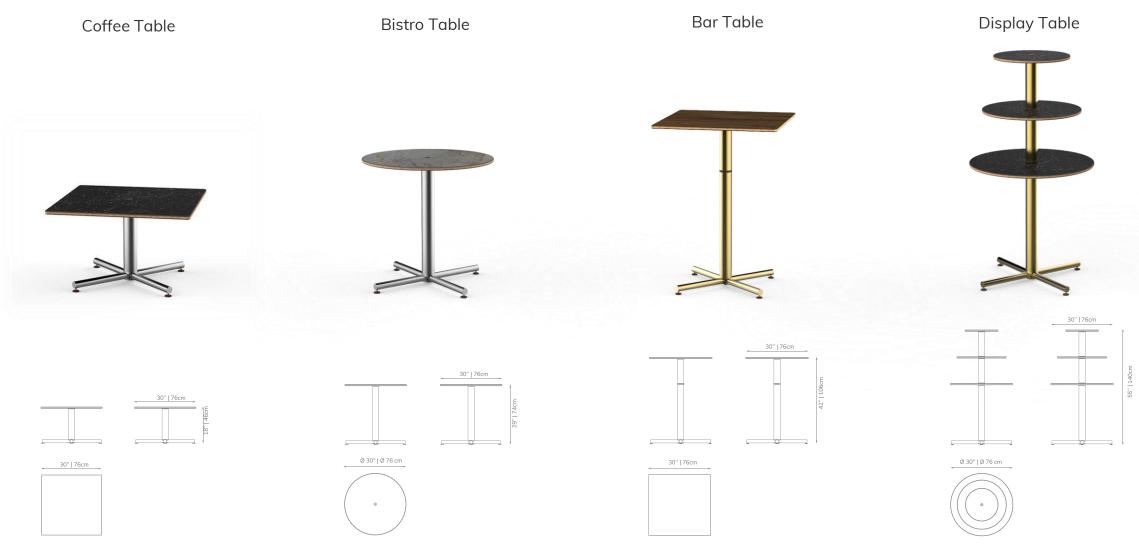

# OUR PRODUCTS

Mogogo collections

### OUR COLLECTIONS

We offer a variety of product lines in order to accommodate each particular usage scenario. We realize that different events require different types of stations, and each line has been carefully designed to serve a different purpose.

SYSTEM

- Classic and Creative Range
- Basic "building blocks" endless configurations
- Variety of sizes and finishes
- Variety of complementary add-ons
- Mobile
- Multi functional
- Easy to assemble
- Highly durable
- Linenless
- High design standard.