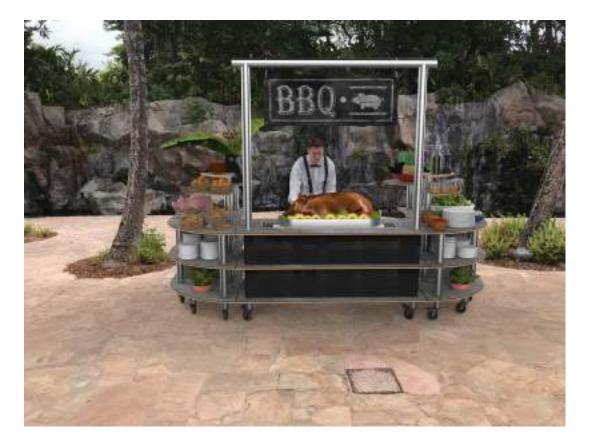

### BHP is a newly composed material developed by Mogogo; merging layers of High Pressure Laminate with a Vertical Bamboo core.

BASIC MEASUREMENTS

- Sleek linear design
- Adaptable to both traditional and modern looks
- Highly mobile
- Multiple add-ons
- Includes: buffet, action stations, bars and displays

- Clean Streamline design
- Eliminates crowds and service lines
- Makes a great focal point
- Includes: buffet, action stations and displays