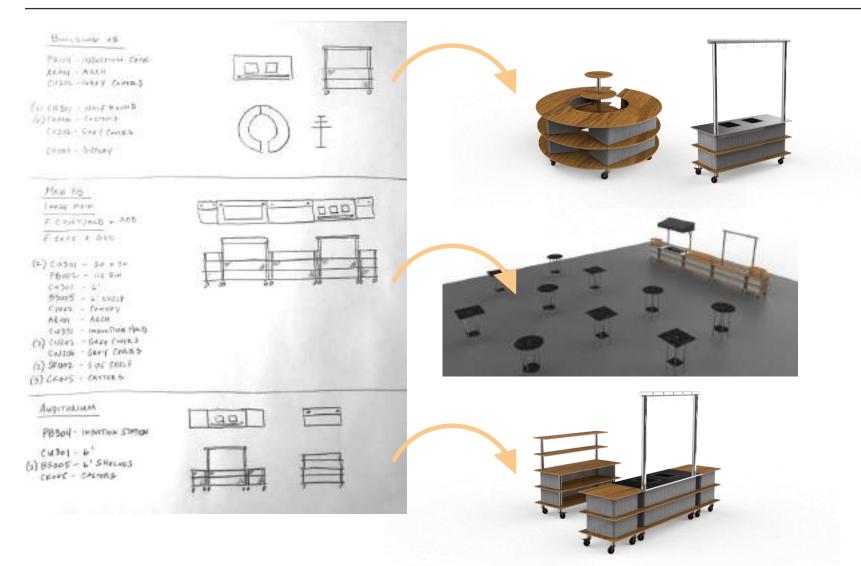

# SERVICES

A few extra services we offer our costumers

We offer our customers first hand support and consultation in determining their specific needs as well as creating both the 2D and 3D layouts and presentations. The Mogogo Modular System can be used to create an endless number of configurations out of only a few components. With our in depth grasp of the system, we can help maximize your space and improve its operation.

Only a small number of potential orders require presentations. But if needed to close the deal, here is a list of information needed to streamline the process.

- **Budget** Knowing the budget can save time and eliminate unrealistic expectations early on in the process.
- **Room Floor Plan** This is necessary to create the presentation to scale.
- **Simple Hand Drawings** Knowing the desired function and location of stations will eliminate guesswork.
- Finish Supply finishes.