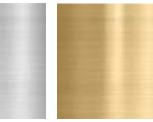

### **SEGMENT FINISHES**

Bengali Mango Nero Marquina Marble BHP Wood BHP

Grey Slate BHP

**Brushed Stainless** steel Finish

Silver-Grey

Quick Cover

Finish

Charcoal-Black Quick Cover

#### **SEGMENT FINISHES**

**Brushed Stainless** steel Finish

Finish

HOW IT WORKS

BASIC MEASUREMENTS

2021

- Heavy duty casters
- Vinyl coated contact areas

Holds up to 16 PoLo round/square tops

#### **SEGMENT FINISHES**

Nero Marquina Marble BHP Bengali Mango Wood BHP

**Brushed Stainless** steel Finish

**Brushed Brass** Finish

Quick Cover

Silver-Grey Quick Cover Golden-Brown Charcoal-Black Quick Cover

#### SEGMENT FINISHES

Brushed Stainless steel Finish

Brushed Bro Finish

BASIC MEASUREMENTS TABLES CliX H42 CliX H30 CliX H36 -1 \_\_\_\_\_ 42" | 106 cm 36" | 91cm 30" | 76 cm 1 1 72" **|**182 cm Ø 30" | Ø 76 cm 30" | 76 cm 76 c m Θ  $\odot$  $\bigcirc$  $\odot$ 