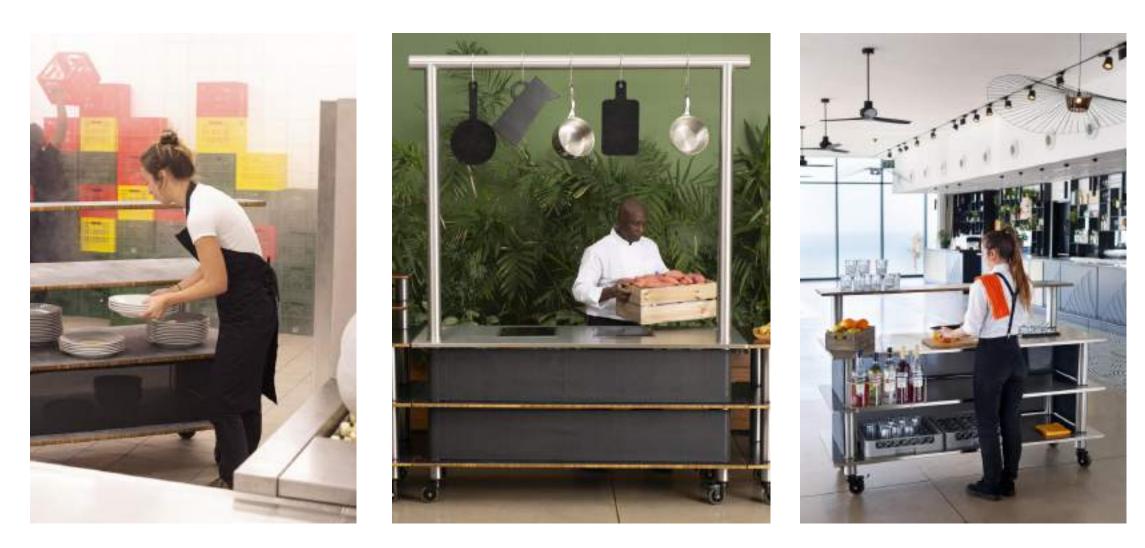

le
- Linenless
- High design standard.







#### **PANEL FINISHES**

Made of our innovative BHP material.

### **SEGMENT FINISHES**





Bengali Mango Nero Marquina Marble BHP Wood BHP

Grey Slate BHP



**Brushed Stainless** steel Finish

Silver-Grey

Quick Cover

Finish











Charcoal-Black Quick Cover

Green Quick Cover

#### **QUICK COVER COLORS**

Our original quick covers, both durable and easy to clean - easily cover up your buffet stations.

### BHP is a newly composed material developed by Mogogo; merging layers of High Pressure Laminate with a Vertical Bamboo core.

















BASIC MEASUREMENTS







- Sleek linear design
- Adaptable to both traditional and modern looks
- Highly mobile
- Multiple add-ons
- Includes: buffet, action stations, bars and displays













- Clean Streamline design
- Eliminates crowds and service lines
- Makes a great focal point
- Includes: buffet, action stations and displays





#### BASIC MEASUREMENTS

Creative Curved unit

Creative extension unit













2021













TRANSFER AND STORAGE CART

- Heavy duty casters
- Vinyl coated contact areas



Holds up to 18 tabletops

Holds 7-9 modular unit segments and legs/casters +dedicated space for multiple modular add-ons









- Lightweight and extremely versatile
- Designed using a unique modular system
- Many shapes and sizes
- Simple and beautiful
- Linenless
- Durable







#### PANEL FINISHES

Made of our innovative BHP material





Bengali Mango Wood BHP

Grey Slate BHP

#### **SEGMENT FINISHES**



**Brushed Stainless** steel Finish

Finish



HOW