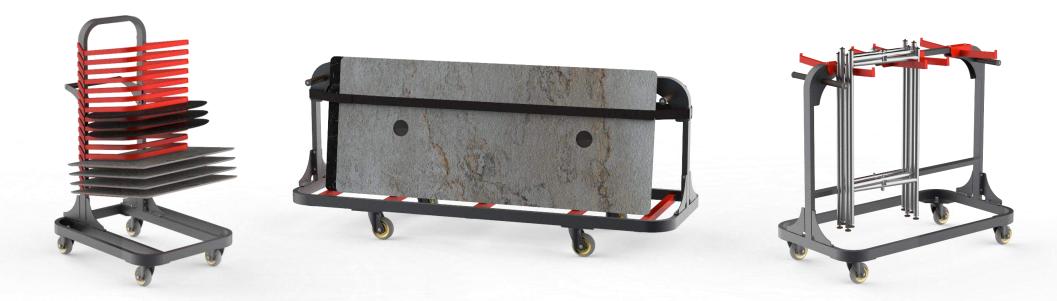

#### BASIC MEASUREMENTS

Creative Curved unit

Creative extension unit

2021

TRANSFER AND STORAGE CART

- Heavy duty casters
- Vinyl coated contact areas

Holds up to 18 tabletops

Holds 7-9 modular unit segments and legs/casters +dedicated space for multiple modular add-ons

#### **SEGMENT FINISHES**

**Brushed Stainless** steel Finish

Finish

HOW IT WORKS

BASIC MEASUREMENTS

2021

- Heavy duty casters
- Vinyl coated contact areas

Holds up to 16 PoLo round/square tops

Holds segments and cross bases for 15 PoLo tables

- mobile and easy to navigate
- Multiple functionality
- Chic add-ons
- Different color and design combinations
- Optional quick cover

- Heavy duty casters
- Vinyl coated contact areas

Holds up to 16 CliX round/square tops

Holds up to 18 CliX rectangle tops

#### Holds up to 16 folded CliX legs