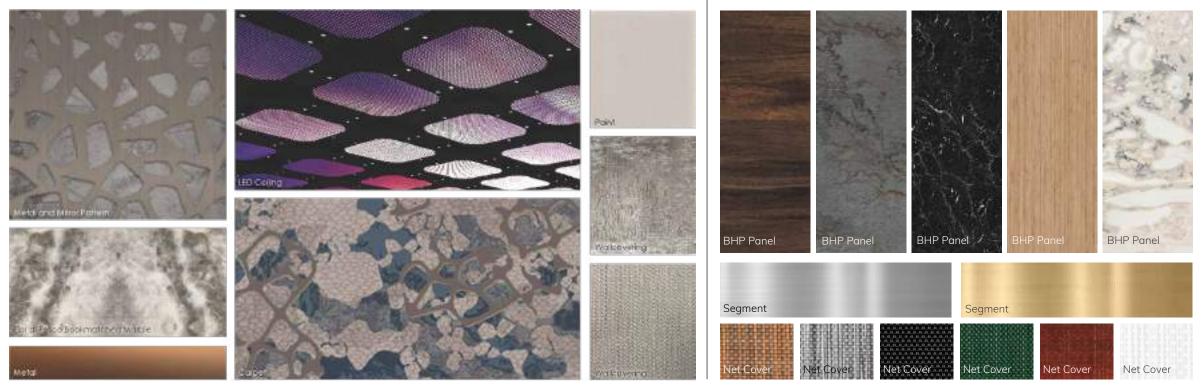

# COLORS AND FINISHES

Mogogo offers a variety of finishes/colors for panels, segment and quick covers.

### Venue Colors:

Mogogo Colors:

# COLORS AND FINISHES

Mogogo offers a variety of finishes/colors for panels, segment and quick covers.

Panel finishes:

Segment finishes: