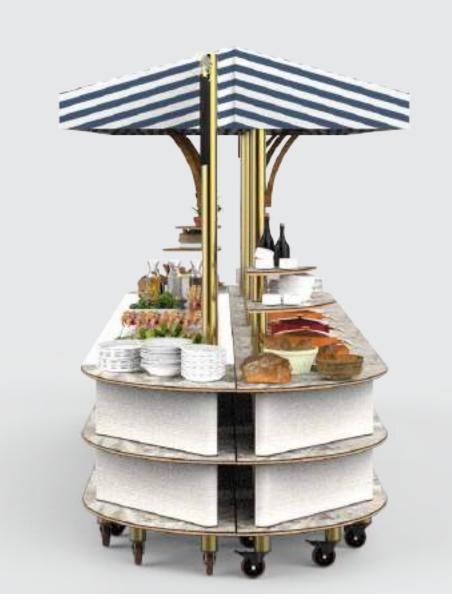

# A | WESTERN FOOD -BUFFET STATION - WARMING INDUCTION- OP1

Decoration, Cookware & tableware are not included in offer | This is a initial presentation, changes are applicable upon request

# A | WESTERN FOOD -BUFFET STATION - WARMING INDUCTION- OP1

#### A | WESTERN FOOD -BUFFET STATION - WARMING INDUCTION

Himalaya Marble BHP

Brushed Brass

Decoration, Cookware & tableware are not included in offer | This is a base presentation, changes are applicable upon request