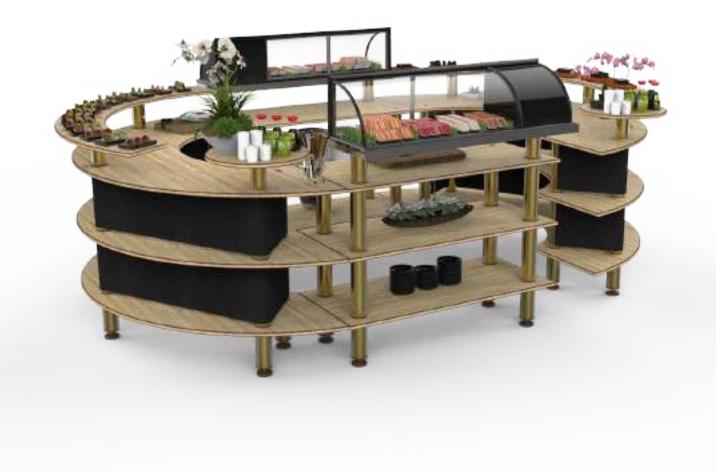

# D | SUSHI STATION

Decoration, Cookware & tableware are not included in offer | This is a initial presentation, changes are applicable upon request

341cm

224cm

Decoration, Cookware & tableware are not included in offer | This is a initial presentation, changes are applicable upon request

Atami Bamboo BHP

Brushed Brass

Charcoal-Black

Decoration, Cookware & tableware are not included in offer | This is a ibitise presentation, changes are applicable upon request

Bengali Mango Wood BHP

Brushed Brass

Golden-Brown

Sign-Post