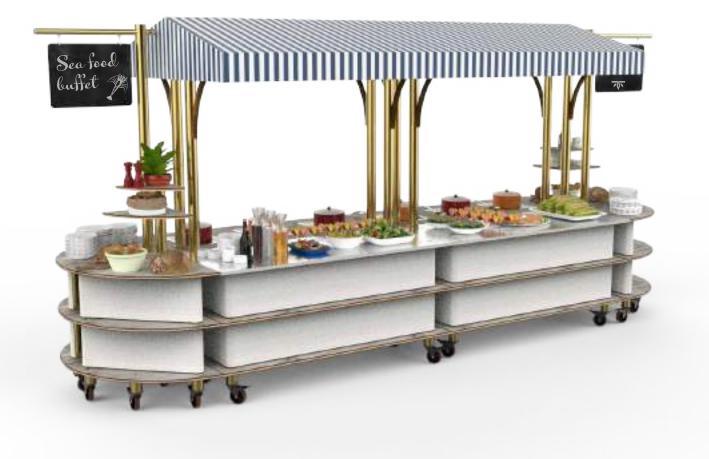

# A | WESTERN FOOD -BUFFET STATION - WARMING INDUCTION- OP1

Decoration, Cookware & tableware are not included in offer | This is a initial presentation, changes are applicable upon request

# A | WESTERN FOOD -BUFFET STATION - WARMING INDUCTION- OP1