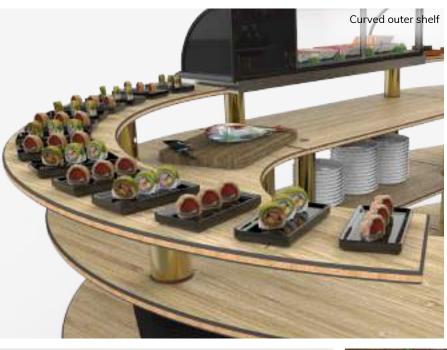

# D | SUSHI STATION

Decoration, Cookware & tableware are not included in offer | This is a initial presentation, changes are applicable upon request

341cm

224cm

Decoration, Cookware & tableware are not included in offer | This is a initial presentation, changes are applicable upon request

Atami Bamboo BHP

Brushed Brass

Charcoal-Black

Decoration, Cookware & tableware are not included in offer | This is a ibitise presentation, changes are applicable upon request

Bengali Mango Wood BHP

Brushed Brass