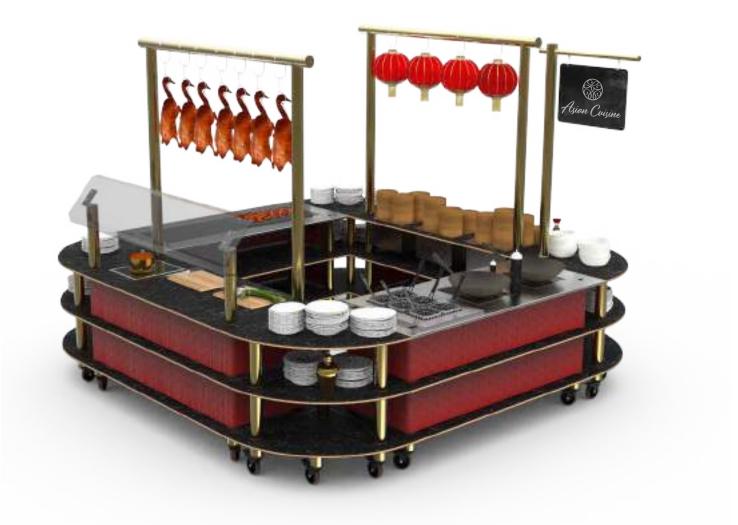

# C | ASIAN CUISINE SERVING STATION

Decoration, Cookware & tableware are not included in offer | This is a initial presentation, changes are applicable upon request

# C | ASIAN CUISINE SERVING STATION

Nero Marquina Marble BHP

Brushed Brass

Red

Decoration, Cookware & tableware are not included in offer | This is a base presentation, changes are applicable upon request