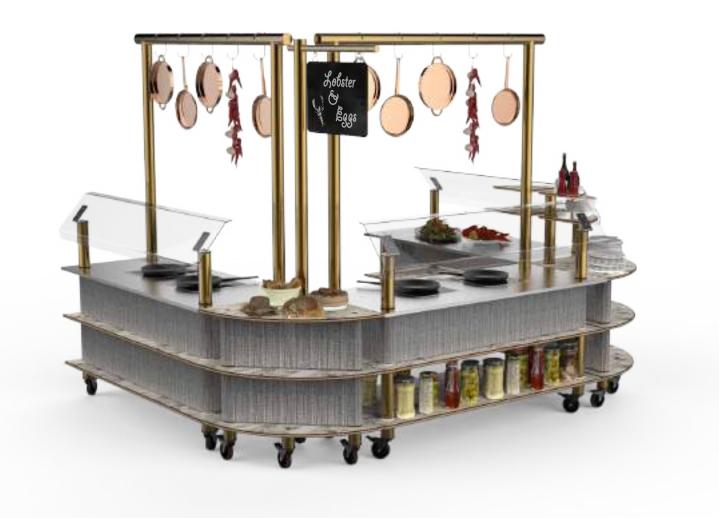

# F | TAPAS AND COCKTAIL BAR

Grey Slate BHP

Brushed Brass

Decoration, Cookware & tableware are not included in offer | This is a base presentation, changes are applicable upon request