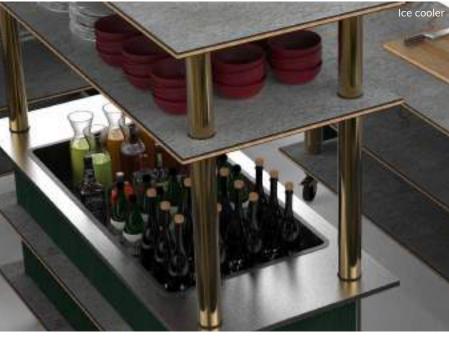

# F | TAPAS AND COCKTAIL BAR

Grey Slate BHP

Brushed Brass

Decoration, Cookware & tableware are not included in offer | This is a base presentation, changes are applicable upon request