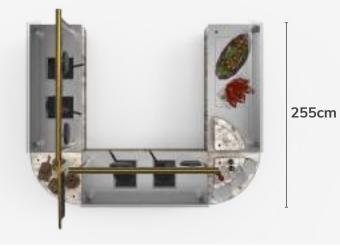

# F | TAPAS AND COCKTAIL BAR

Grey Slate BHP

Brushed Brass

Decoration, Cookware & tableware are not included in offer | This is a base presentation, changes are applicable upon request