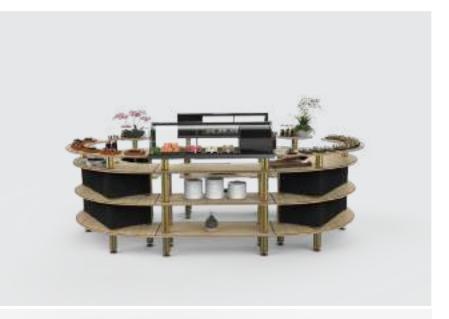

# D | SUSHI STATION

Decoration, Cookware & tableware are not included in offer | This is a initial presentation, changes are applicable upon request

341cm

224cm

Decoration, Cookware & tableware are not included in offer | This is a initial presentation, changes are applicable upon request

Atami Bamboo BHP

Brushed Brass

Charcoal-Black

Decoration, Cookware & tableware are not included in offer | This is a ibitise presentation, changes are applicable upon request

Bengali Mango Wood BHP

Brushed Brass

Golden-Brown

Sign-Post