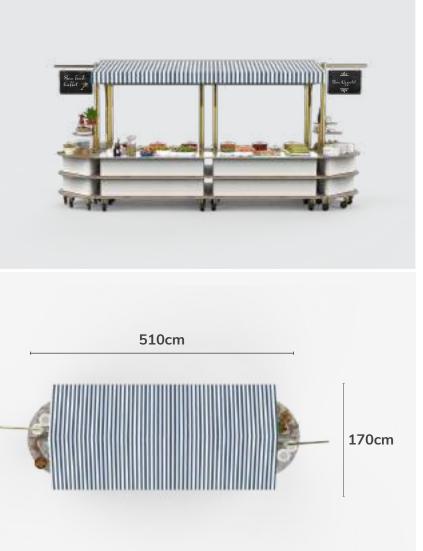

# A | WESTERN FOOD -BUFFET STATION - WARMING INDUCTION- OP1

Decoration, Cookware & tableware are not included in offer | This is a initial presentation, changes are applicable upon request

# A | WESTERN FOOD -BUFFET STATION - WARMING INDUCTION- OP1

#### A | WESTERN FOOD -BUFFET STATION - WARMING INDUCTION

Himalaya Marble BHP

Brushed Brass

Decoration, Cookware & tableware are not included in offer | This is a base presentation, changes are applicable upon request