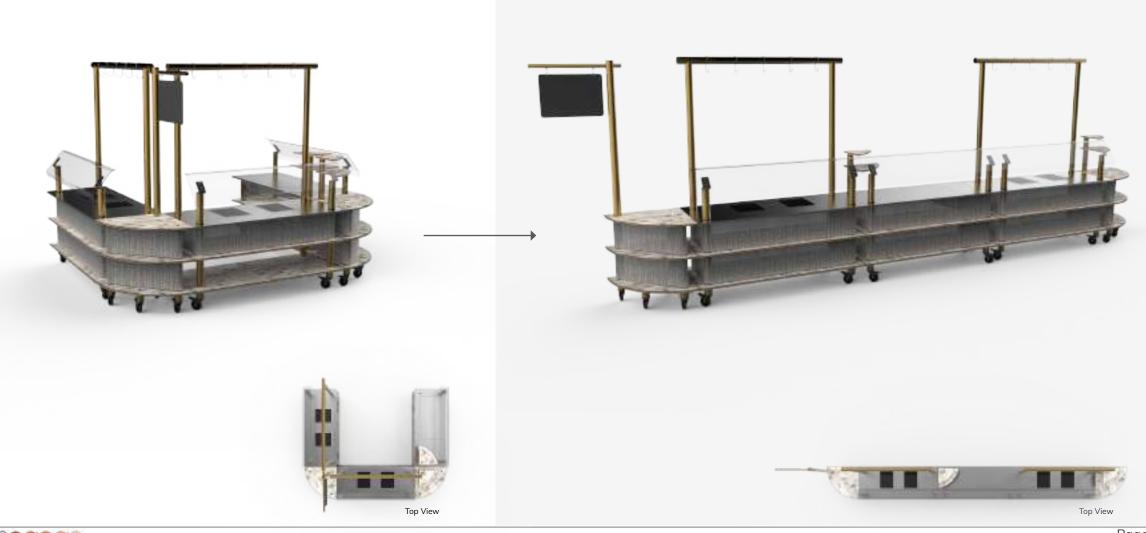

# A | WESTERN FOOD -BUFFET STATION - WARMING INDUCTION- 2 OPTIONS

Adding two more units allows for a middle space to refill.

Decoration, Cookware & tableware are not included in offer | This is a initial presentation, changes are applicable upon request

Same parts different layout

Decoration, Cookware & tableware are not included in offer | This is a initial presentation, changes are applicable upon request

Page 12 26 September 2019