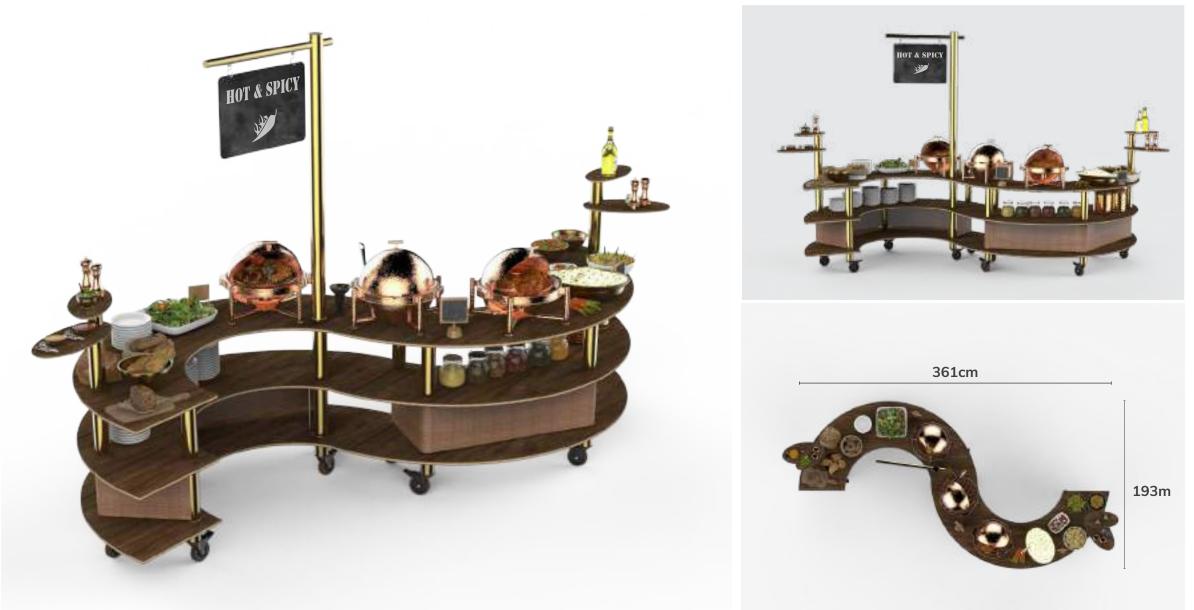

# C | ASIAN CUISINE SERVING STATION

Decoration, Cookware & tableware are not included in offer | This is a initial presentation, changes are applicable upon request

# C | ASIAN CUISINE SERVING STATION

Nero Marquina Marble BHP

Brushed Brass

Red

Decoration, Cookware & tableware are not included in offer | This is a base presentation, changes are applicable upon request