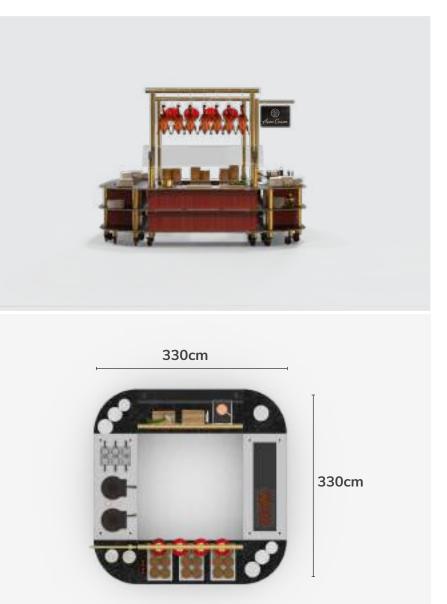

# C | ASIAN CUISINE SERVING STATION

Decoration, Cookware & tableware are not included in offer | This is a initial presentation, changes are applicable upon request

# C | ASIAN CUISINE SERVING STATION

Nero Marquina Marble BHP

Brushed Brass

Red

Decoration, Cookware & tableware are not included in offer | This is a base presentation, changes are applicable upon request