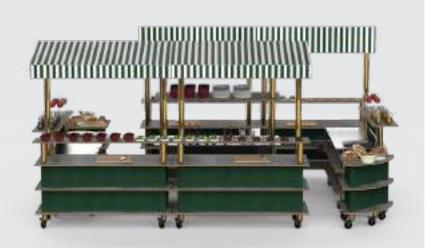

# A | WESTERN FOOD -BUFFET STATION - WARMING INDUCTION- 2 OPTIONS

Adding two more units allows for a middle space to refill.

Decoration, Cookware & tableware are not included in offer | This is a initial presentation, changes are applicable upon request

Page 8 26 September 2019

330cm

Himalaya Marble BHP

Brushed Brass

|  | CHOOLE COLE | GOUND |  |
|--|-------------|-------|--|
|  | -           |       |  |

Silver-Grey

Decoration, Cookware & tableware are not included in offer | This is a base presentation, changes are applicable upon request