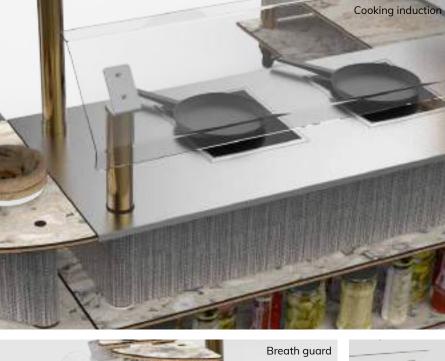

#### A | WESTERN FOOD -BUFFET STATION - WARMING INDUCTION

Himalaya Marble BHP

Brushed Brass

Decoration, Cookware & tableware are not included in offer | This is a base presentation, changes are applicable upon request