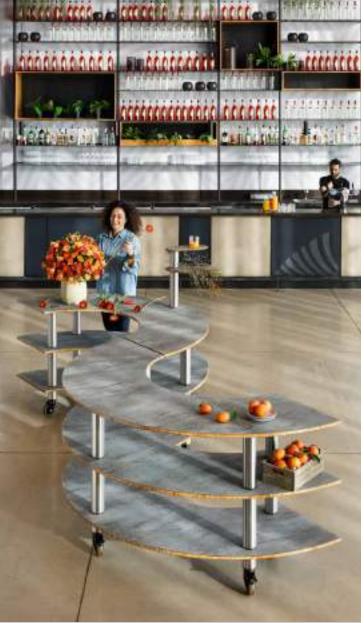

# F | TAPAS AND COCKTAIL BAR

Grey Slate BHP

Brushed Brass

Decoration, Cookware & tableware are not included in offer | This is a base presentation, changes are applicable upon request