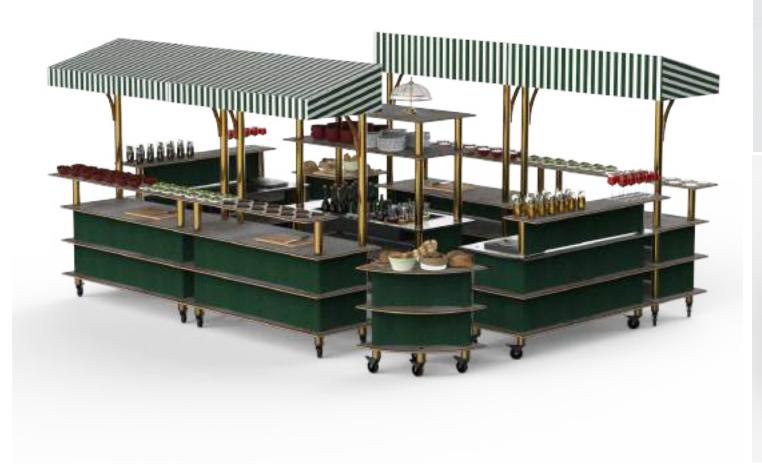

# A | WESTERN FOOD -BUFFET STATION - WARMING INDUCTION- 2 OPTIONS

Adding two more units allows for a middle space to refill.

Decoration, Cookware & tableware are not included in offer | This is a initial presentation, changes are applicable upon request

Page 8 26 September 2019

330cm

Himalaya Marble BHP

Brushed Brass

|  | CHOOLE COLE | GOUND |  |
|--|-------------|-------|--|
|  | -           |       |  |

Silver-Grey

Decoration, Cookware & tableware are not included in offer | This is a base presentation, changes are applicable upon request