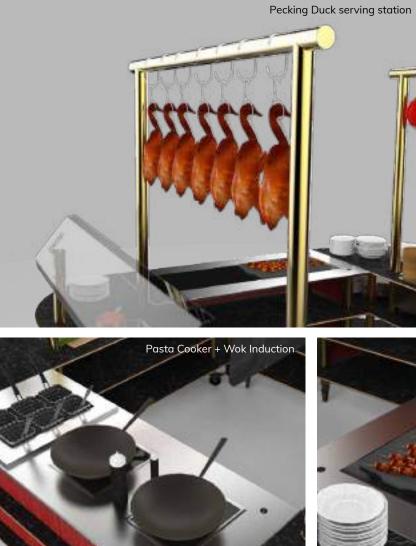

# C | ASIAN CUISINE SERVING STATION

Decoration, Cookware & tableware are not included in offer | This is a initial presentation, changes are applicable upon request

# C | ASIAN CUISINE SERVING STATION

Nero Marquina Marble BHP

Brushed Brass

Red

Decoration, Cookware & tableware are not included in offer | This is a base presentation, changes are applicable upon request