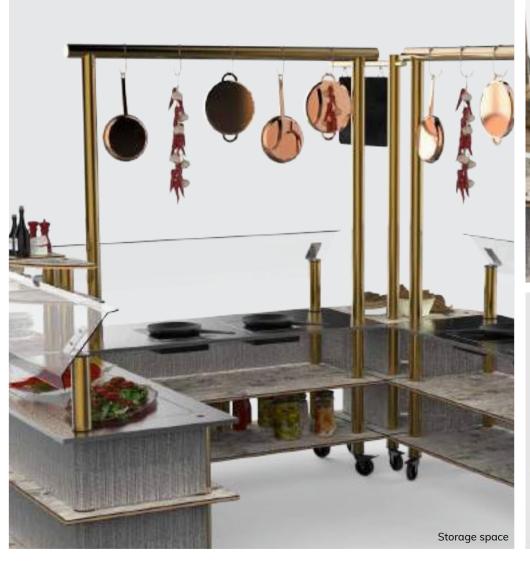

# A | WESTERN FOOD -BUFFET STATION - WARMING INDUCTION- OP1

Decoration, Cookware & tableware are not included in offer | This is a initial presentation, changes are applicable upon request

# A | WESTERN FOOD -BUFFET STATION - WARMING INDUCTION- OP1

#### A | WESTERN FOOD -BUFFET STATION - WARMING INDUCTION

Himalaya Marble BHP

Brushed Brass

Decoration, Cookware & tableware are not included in offer | This is a base presentation, changes are applicable upon request