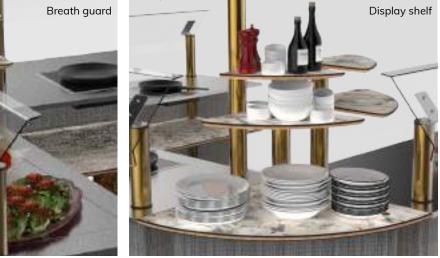

# A | WESTERN FOOD -BUFFET STATION - WARMING INDUCTION- OP1

Decoration, Cookware & tableware are not included in offer | This is a initial presentation, changes are applicable upon request

# A | WESTERN FOOD -BUFFET STATION - WARMING INDUCTION- OP1