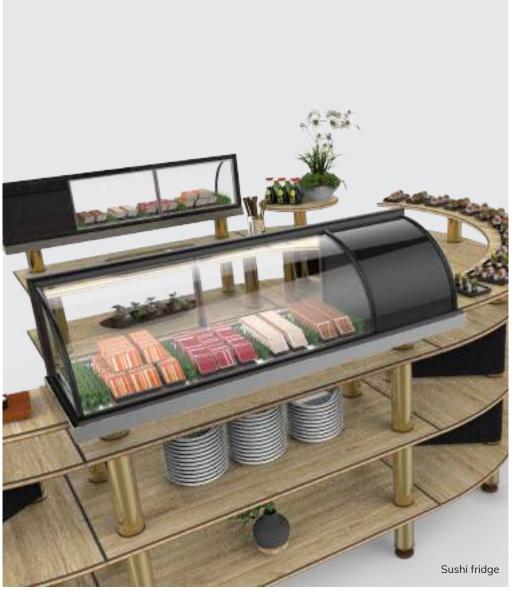

# D | SUSHI STATION

Decoration, Cookware & tableware are not included in offer | This is a initial presentation, changes are applicable upon request

341cm

224cm

Decoration, Cookware & tableware are not included in offer | This is a initial presentation, changes are applicable upon request

Atami Bamboo BHP

Brushed Brass

Charcoal-Black

Decoration, Cookware & tableware are not included in offer | This is a ibitise presentation, changes are applicable upon request

Bengali Mango Wood BHP

Brushed Brass

Golden-Brown

Sign-Post