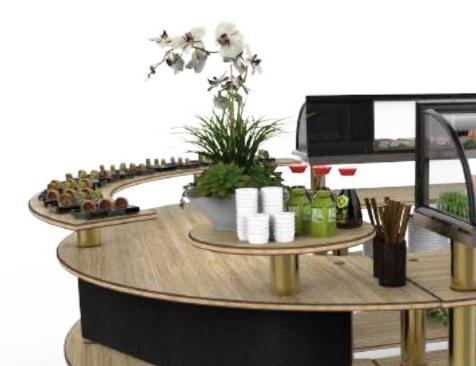

# D | SUSHI STATION

Decoration, Cookware & tableware are not included in offer | This is a initial presentation, changes are applicable upon request

341cm

224cm

Decoration, Cookware & tableware are not included in offer | This is a initial presentation, changes are applicable upon request

Atami Bamboo BHP

Brushed Brass

Charcoal-Black

Decoration, Cookware & tableware are not included in offer | This is a ibitise presentation, changes are applicable upon request

Bengali Mango Wood BHP

Brushed Brass

Golden-Brown

Sign-Post