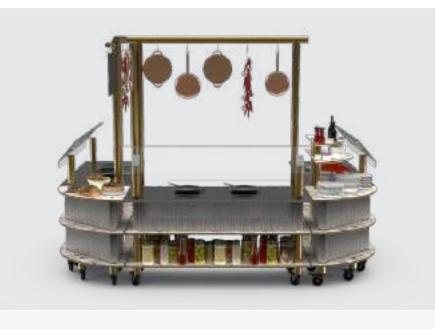

# F | TAPAS AND COCKTAIL BAR

Grey Slate BHP

Brushed Brass

Decoration, Cookware & tableware are not included in offer | This is a base presentation, changes are applicable upon request