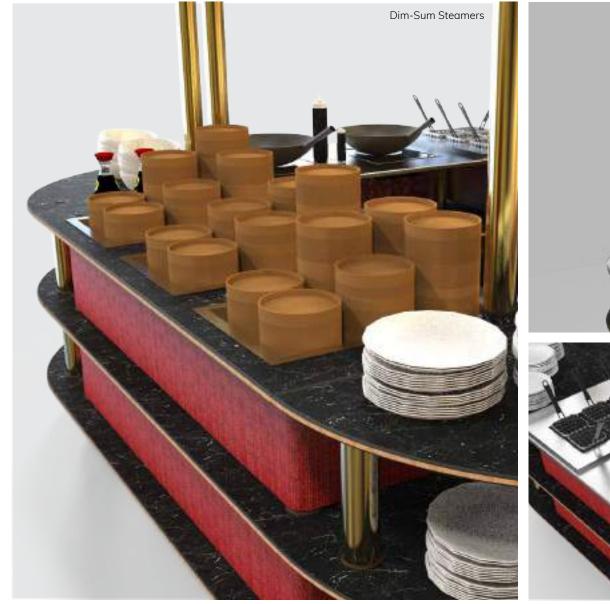

# C | ASIAN CUISINE SERVING STATION

Decoration, Cookware & tableware are not included in offer | This is a initial presentation, changes are applicable upon request

# C | ASIAN CUISINE SERVING STATION

Nero Marquina Marble BHP

Brushed Brass

Red

Decoration, Cookware & tableware are not included in offer | This is a base presentation, changes are applicable upon request