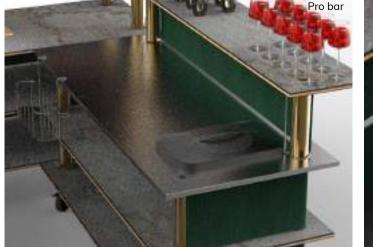

# F | TAPAS AND COCKTAIL BAR

Grey Slate BHP

Brushed Brass

Decoration, Cookware & tableware are not included in offer | This is a base presentation, changes are applicable upon request