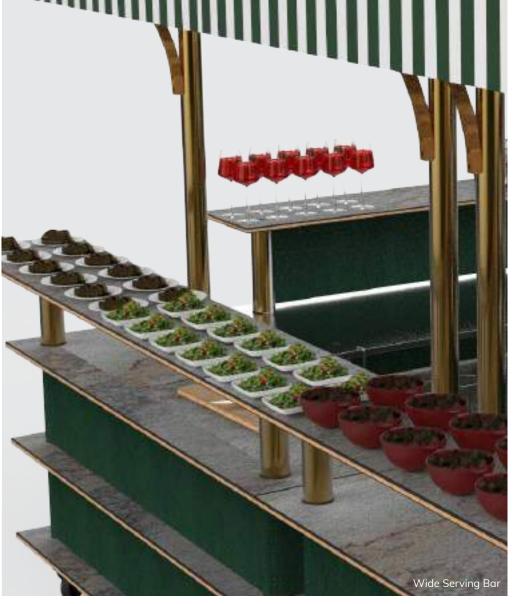

# F | TAPAS AND COCKTAIL BAR

Grey Slate BHP

Brushed Brass

Decoration, Cookware & tableware are not included in offer | This is a base presentation, changes are applicable upon request