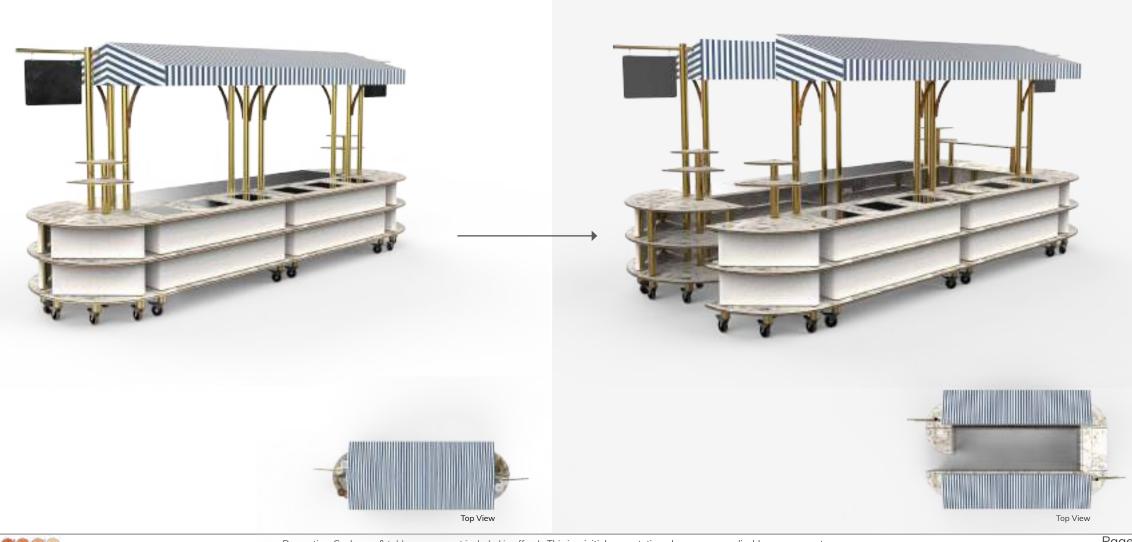

# A | WESTERN FOOD -BUFFET STATION - WARMING INDUCTION- 2 OPTIONS

Adding two more units allows for a middle space to refill.

Decoration, Cookware & tableware are not included in offer | This is a initial presentation, changes are applicable upon request

Same parts different layout

Decoration, Cookware & tableware are not included in offer | This is a initial presentation, changes are applicable upon request

Page 12 26 September 2019