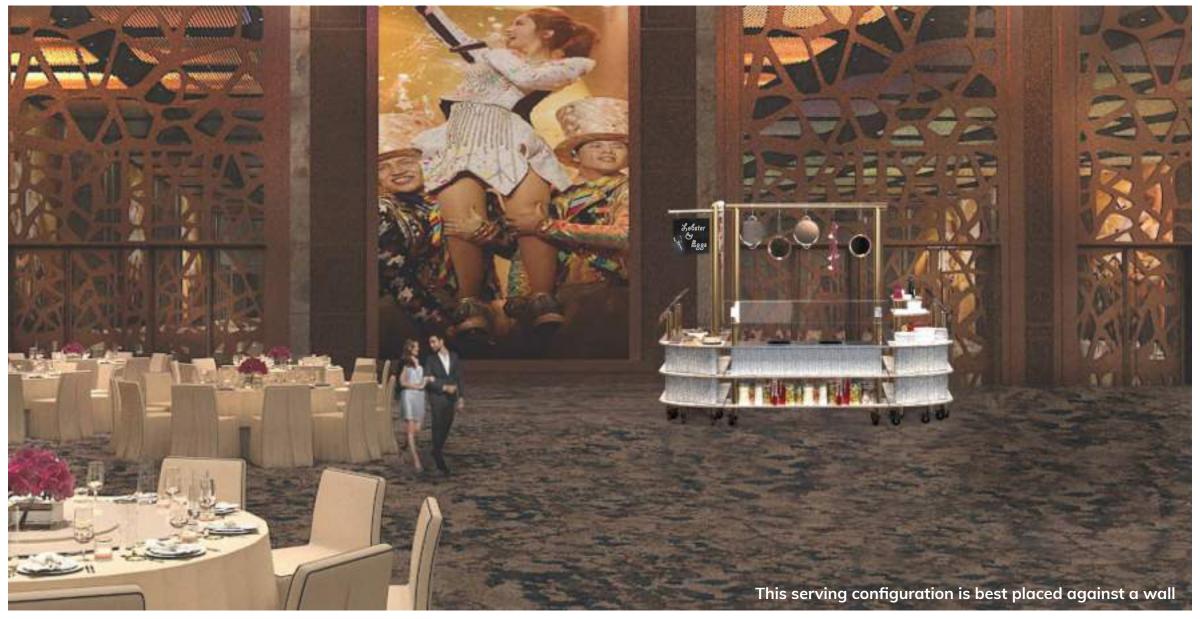

# F | TAPAS AND COCKTAIL BAR

Grey Slate BHP

Brushed Brass

Decoration, Cookware & tableware are not included in offer | This is a base presentation, changes are applicable upon request