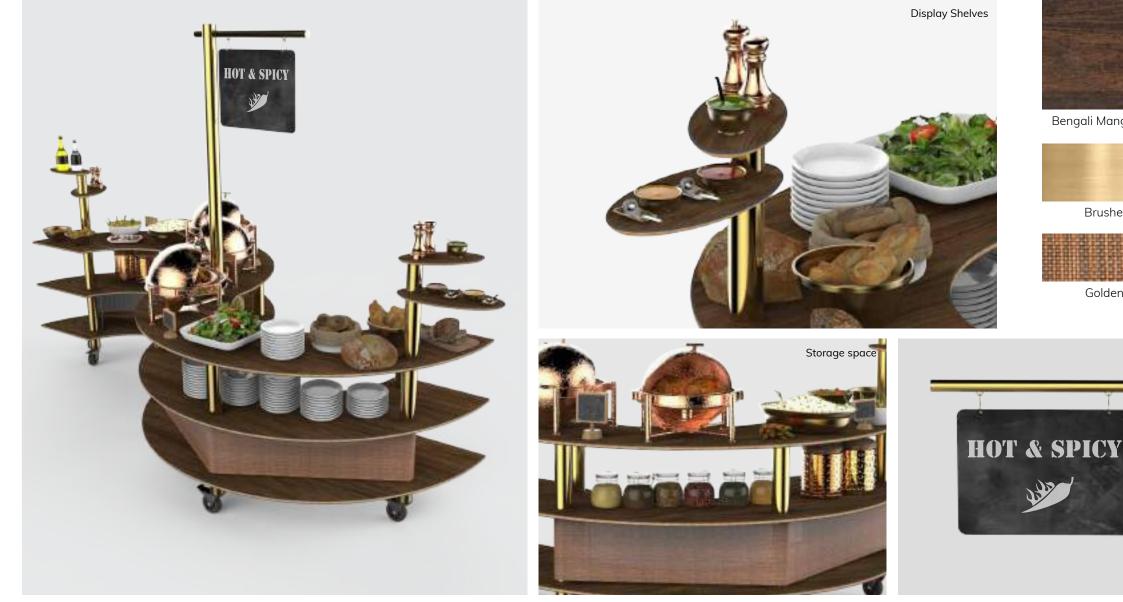

Atami Bamboo BHP

Brushed Brass

Charcoal-Black

Decoration, Cookware & tableware are not included in offer | This is a ibitise presentation, changes are applicable upon request

Bengali Mango Wood BHP

Brushed Brass

Golden-Brown

Sign-Post