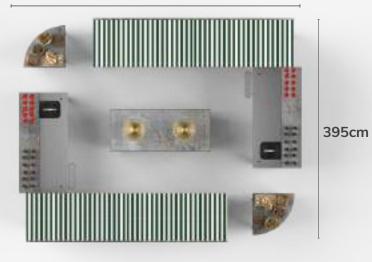

Page 8 26 September 2019

330cm

Himalaya Marble BHP

Brushed Brass

|  | CHOOLE COLE | GOUND |  |
|--|-------------|-------|--|
|  | -           |       |  |

Silver-Grey

Decoration, Cookware & tableware are not included in offer | This is a base presentation, changes are applicable upon request